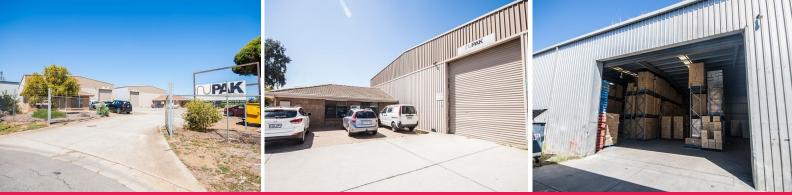

## **UNDER CONTRACT**

Two substantial industrial mirror image office/ warehouse units totalling 1,550 m2 (approx)

- High clearance (six metres at eaves) warehouse buildings with dual roller door access points (each with manual and automated doors)

- Split system air conditioning and three phase power
- 31 Demarcated car parking bays

- Fencing in the form of security steel post and cyclone wire with three - strand barbed wire is provided to all boundaries

- Dual faceted frontage totalling 18.12 metres (approx)
- Site area of 3,431 m2 (approx)

Contact Romualdo Cicchi

Industrial FOR SALE

1550sqm

Romualdo Cicchiello 0412 710 348 rcicchiello@ljhc.com.au