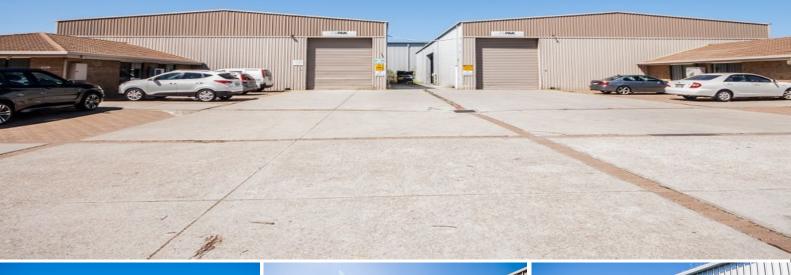

## **UNDER CONTRACT**

Two substantial industrial mirror image office/ warehouse units totalling 1,550 m2 (approx)

- High clearance (six metres at eaves) warehouse buildings with dual roller door access points (each with manual and automated doors)

- Split system air conditioning and three phase power
- 31 Demarcated car parking bays

- Fencing in the form of security steel post and cyclone wire with three - strand barbed wire is provided to all boundaries

- Dual faceted frontage totalling 18.12 metres (approx)
- Site area of 3,431 m2 (approx)

Contact Romualdo Cicchi

Industrial FOR SALE

1550sqm

Romualdo Cicchiello 0412 710 348 rcicchiello@ljhc.com.au