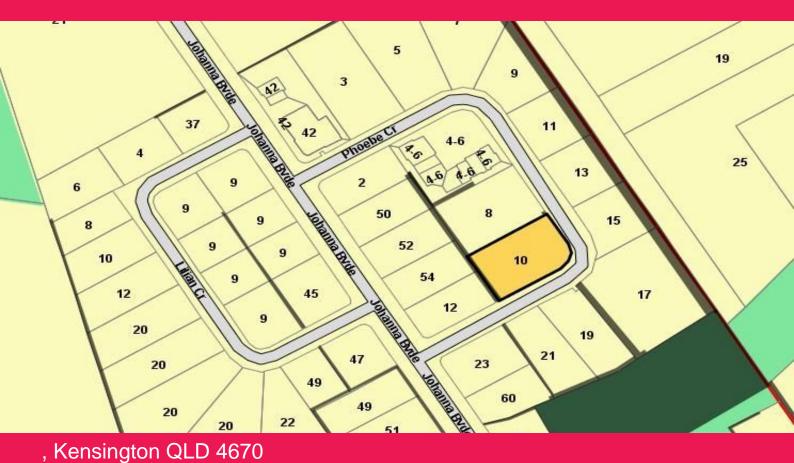

## 10 Phoebe Crescent - Land Sale - REDUCED

Large Industrial/Commercial Land Available for Purchase.

This large block is 3,484m2 in size and is situated in the Johanna Boulevard area which is quickly becoming a very popular bulky goods store shopping precinct.

This corner block near to Johanna Boulevard is well positioned with many National and large local businesses in close proximity. Great opportunity to locate/relocate your business here, or alternatively develop a bulky goods complex as a passive investment.