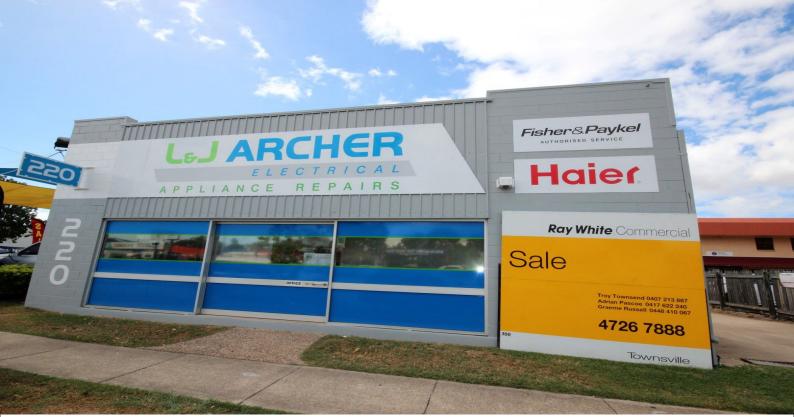

## 220 Charters Towers Rd, Hermit Park QLD 4812

## Well Presented Office/Warehouse For Sale

This well exposed commercial building consists of a 650 square metre site with an approx 300 square metre showroom/ warehouse with parking at rear in place of existing aged timber structure to be demolished at the owners expense. The property allows for further redevelopment or conversion into a larger office or showroom facility with the potential to extend the warehouse structure or utilise for car parking. (STCA).

The property is zoned Centre Frame and has ample existing on site parking and prime exposure to Charters Towers Rd.

Contact Ray White Commercial on 07 47267888 today to arrange an inspection.

×p

Agents: Adrian Pascoe 0417 622 Showrooms/bulky Goods FOR SALE