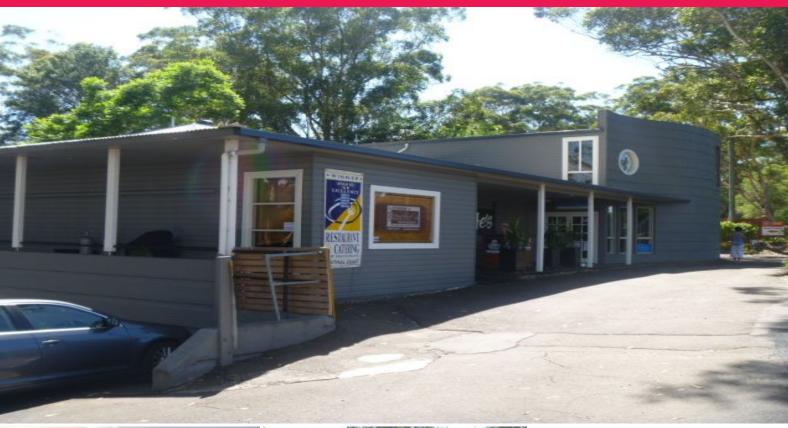

## **Landmark Location & Abundant History**

Lot 3 Avoca Drive is on offer for the first time in a long time, the property is well known as Lizotte's the iconic music and restaurant venue. Set in the Kincumber hills and offering views across the valley, the property offers the opportunity to establish a newly branded restaurant, comedy club, wedding venue, function centre or simply pick where it left off.

Features include:

100 seat restaurant a function centre

Fully functioning bar

Excellent exposure on Avoca Drive

Adjacent Camelle Denny Fine Art Gallery

Ample onsite parking

Additional office space available