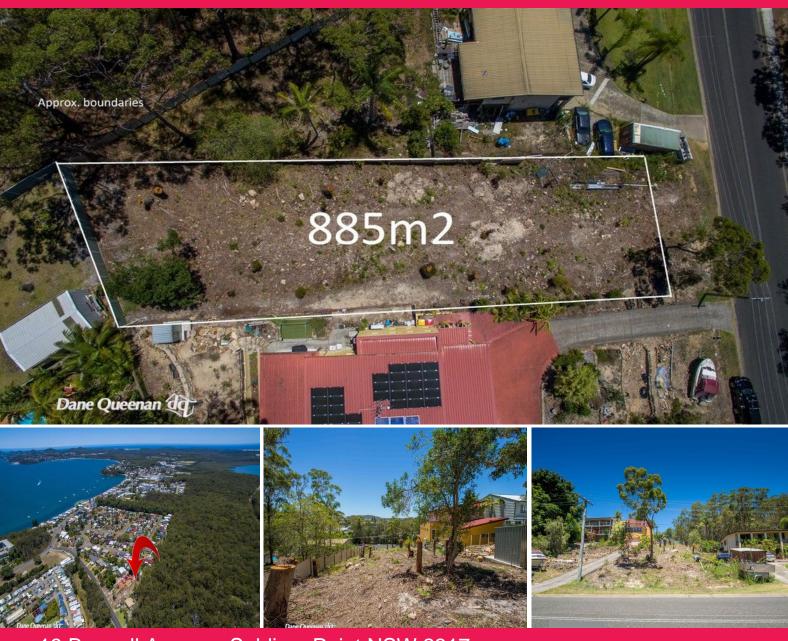

## **Soldiers Point Land For Sale**

IF YOU'VE BEEN LOOKING TO BUILD THEN HERE IS THE ONE YOU'VE BEEN LOOKING FOR...

One of the last remaining blocks in the highly sort after suburb of Soldiers Point, is now on offer.

Catch the cooling Nor'easter breeze and bask in the sunlight all year round from this huge 885m2 north facing elevated block, which can never be built out.

Located just minutes from pristine waterways, boat ramps and a fully functioning marina with restaurants and cafes. Approx a 3 minute level walk to the beautiful Wanda Beach... and just a short stroll to