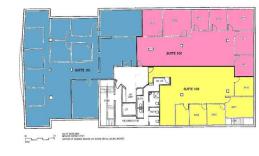

- 100sqm up to 300sqm available
- Architect Designed Interior Fitout
- Lift & Security Basement Parking
- Prime location adjoin

Offices

FOR LEASE

300sqm