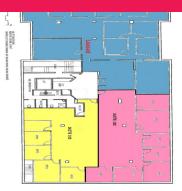

- 146sqm up to 310sqm available
- Architect Designed Interior Fitout
- Lift & Security Basement Parking
- Prime location adjoining Council carpark
- On Public Transport route
- Ample all day parking close by
- Over 40,000 cars passing daily
- All Major Banks nearby
- Negotiable Lease Terms
- Available Now