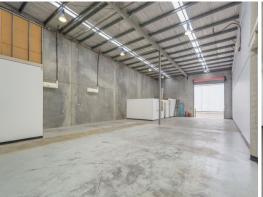

## Refurbished Unit in Central Location with Great Exposure

- \* Modern 709sqm Tilt Panel Unit fronting busy Lensworth Street
- \* Recently refurbished to give a fresh look with new carpet & new paint
- \* 375sqm of insulated warehouse with 6.5m internal height
- \* Rear access via a single electric container height roller door
- \* 125sqm of air-conditioned ground floor showroom & office space
- \* 209sqm of fully data cabled first floor office space
- \* Great Exposure & Signage potential to passing traffic
- \* 2 Driveway access offers easy traffic flow to and from the site
- \* Easy Access to Boundary Road & Major Arterial Roads
- \* This is a rare opportunity not to be missed!