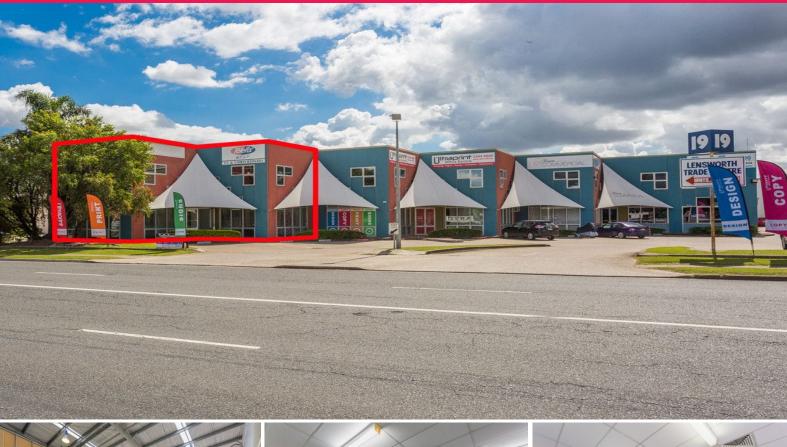

## Raine&Horne. Commercial

9/19 Lensworth Street, Coopers Plains QLD 4108

## Refurbished Unit in Central Location with Great Exposure

- \* Modern 709sqm Tilt Panel Unit fronting busy Lensworth Street
- \* Recently refurbished to give a fresh look with new carpet & new paint
- \* 375sqm of insulated warehouse with 6.5m internal height
- \* Rear access via a single electric container height roller door
- \* 125sqm of air-conditioned ground floor showroom & office space
- \* 209sqm of fully data cabled first floor office space
- \* Great Exposure & Signage potential to passing traffic
- \* 2 Driveway access offers easy traffic flow to and from the site
- \* Easy Access to Boundary Road & Major Arterial Roads
- \* This is a rare opportunity not to be missed!