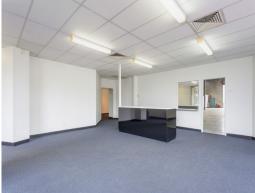

## Refurbished Unit in Central Location with Great Exposure

- \* Modern 709sqm Tilt Panel Unit fronting busy Lensworth Street
- \* Recently refurbished to give a fresh look with new carpet & new paint
- \* 375sqm of insulated warehouse with 6.5m internal height
- \* Rear access via a single electric container height roller door
- \* 125sqm of air-conditioned ground floor showroom & office space
- \* 209sqm of fully data cabled first floor office space
- \* Great Exposure & Signage potential to passing traffic
- \* 2 Driveway access offers easy traffic flow to and from the site
- \* Easy Access to Boundary Road & Major Arterial Roads
- \* This is a rare opportunity not to be missed!