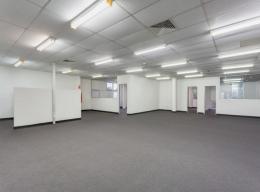

## Refurbished Unit in Central Location with Great Exposure

- \* Modern 709sqm Tilt Panel Unit fronting busy Lensworth Street
- \* Recently refurbished to give a fresh look with new carpet & new paint
- \* 375sqm of insulated warehouse with 6.5m internal height
- \* Rear access via a single electric container height roller door
- \* 125sqm of air-conditioned ground floor showroom & office space
- \* 209sqm of fully data cabled first floor office space
- \* Great Exposure & Signage potential to passing traffic
- \* 2 Driveway access offers easy traffic flow to and from the site
- \* Easy Access to Boundary Road & Major Arterial Roads
- \* This is a rare opportunity not to be missed!