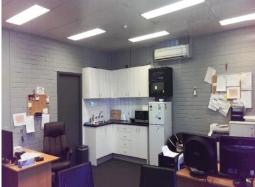

Ideally located at the top of the complex, this unit enjoys a bright, sunny aspect and no truck height limits. The single level unit currently consists of a large proportion of warehouse with a small, inviting reception area and office. There are male/female amenities, kitchen, air-conditioning throughout the office, roller door access and 4 car spaces.