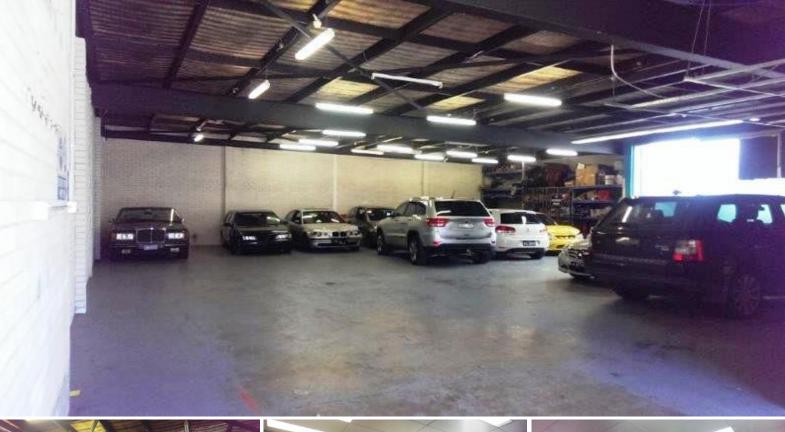

Ideally located at the top of the complex, this unit enjoys a bright, sunny aspect and no truck height limits. The single level unit currently consists of a large proportion of warehouse with a small, inviting reception area and office. There are male/female amenities, kitchen, air-conditioning throughout the office, roller door access and 4 car spaces.