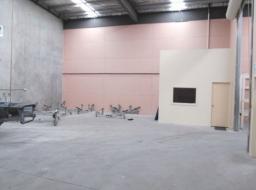

## 200sqm\* AFFORDABLE WAREHOUSE WITH SMALL OFFICE

- 190m2\* clear span tilt panel warehouse with single container height roller door, 8.5m internal height, three phase power, fantastic natural light, mezzanine storage area
- 10m2\* air-conditioned, carpeted office space
- Self contained toilet and kitchenette amenities
- One on-site car space provided
- Easy access to the Port of Brisbane and Gateway Motorway
- Available immediately call for an inspection today!!
- Lease: \$22,000pa Gross + GST (Includes Outgoings)