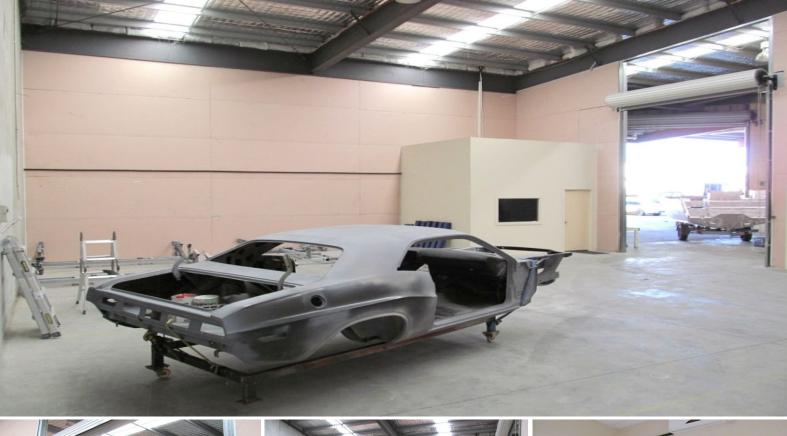

## 200sqm\* AFFORDABLE WAREHOUSE WITH SMALL OFFICE

- 190m2\* clear span tilt panel warehouse with single container height roller door, 8.5m internal height, three phase power, fantastic natural light, mezzanine storage area
- 10m2\* air-conditioned, carpeted office space
- Self contained toilet and kitchenette amenities
- One on-site car space provided
- Easy access to the Port of Brisbane and Gateway Motorway
- Available immediately call for an inspection today!!
- Lease: \$22,000pa Gross + GST (Includes Outgoings)