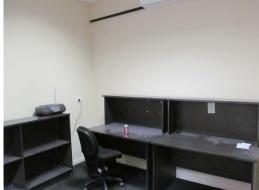

## 200sqm\* AFFORDABLE WAREHOUSE WITH SMALL OFFICE

- 190m2\* clear span tilt panel warehouse with single container height roller door, 8.5m internal height, three phase power, fantastic natural light, mezzanine storage area
- 10m2\* air-conditioned, carpeted office space
- Self contained toilet and kitchenette amenities
- One on-site car space provided
- Easy access to the Port of Brisbane and Gateway Motorway
- Available immediately call for an inspection today!!
- Lease: \$22,000pa Gross + GST (Includes Outgoings)