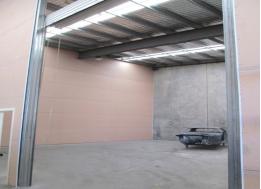

## 200sqm\* AFFORDABLE WAREHOUSE WITH SMALL OFFICE

- 190m2\* clear span tilt panel warehouse with single container height roller door, 8.5m internal height, three phase power, fantastic natural light, mezzanine storage area
- 10m2\* air-conditioned, carpeted office space
- Self contained toilet and kitchenette amenities
- One on-site car space provided
- Easy access to the Port of Brisbane and Gateway Motorway
- Available immediately call for an inspection today!!
- Lease: \$22,000pa Gross + GST (Includes Outgoings)