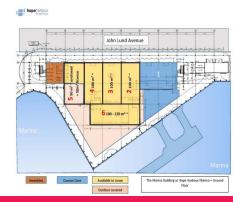

## No Competition In Sight, Servicing 1,174\* Residencies

- \* 50-150m2\* of air conditioned internal space
- \* Plus 50m2\* bonus outdoor alfresco dining area
- \* Option to take 50m2\*, 100m2\*, or 150m2\* of internal space
- \* Huge 283 berth marina with amazing water views
- \* Ample parking for 50 plus cars close by
- \* Grease trap, exhaust extraction provided
- \* Generous rent free incentives on offer
- \* Massive potential with absolutely no competition in sight
- \* Servicing 1,174\* residences in the Hope Harbour Marina
- \* Future growth with on going developments
- \* This property won?t last, asking well below market value
- \* Obligated to present each and every offer!