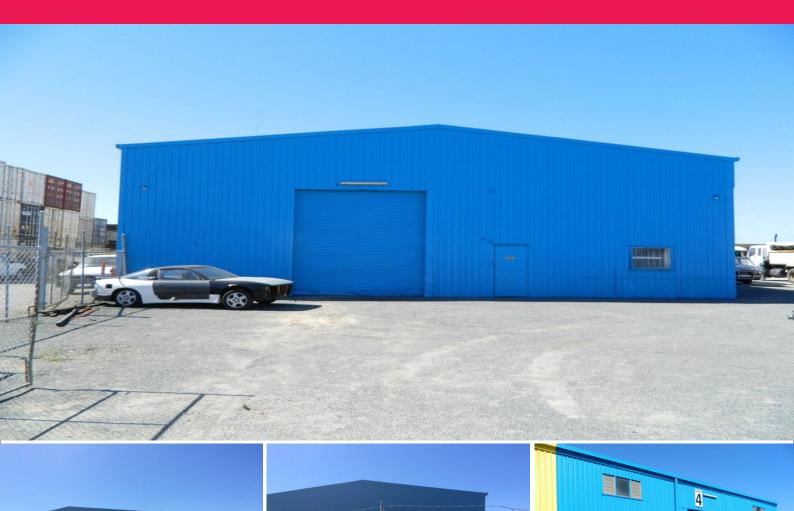

## Workshop and Yard off Gnangara Rd for Lease

Features

- 360m2 high truss workshop
- 600m2 yard / lay-down area
- 2 roller doors with front and rear access
- Toilet and wash area
- Easy access for semi-trailers

Also available - 5000m2 hardstand and 144m2 workshop.

For further information or to arrange an inspection please contact:

- David Crash M: 0478 771 117 E: dcrash@rwcburswood.com.au
- Russ Parham M: 0413 88 55 33 E: rparham@rwcburswood.com.au