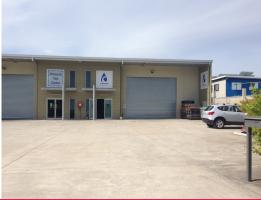

2/31 Link Crescent, Coolum Beach QLD 4573

## MODERN INDUSTRIAL WAREHOUSE WITH MEZZANINE OFFICES

MODERN INDUSTRIAL WAREHOUSE WITH MEZZANINE OFFICES

- Area: 350sq m (includes 47sq  $m^*$  air conditioned office space on mezzanine level)
- High span warehouse
- Air conditioned & carpeted office space
- Phone system and racking systems can be included within the lease
- Good on site car parking with security fenced yard at front
- The complex has only two units
- Single roller door to warehouse