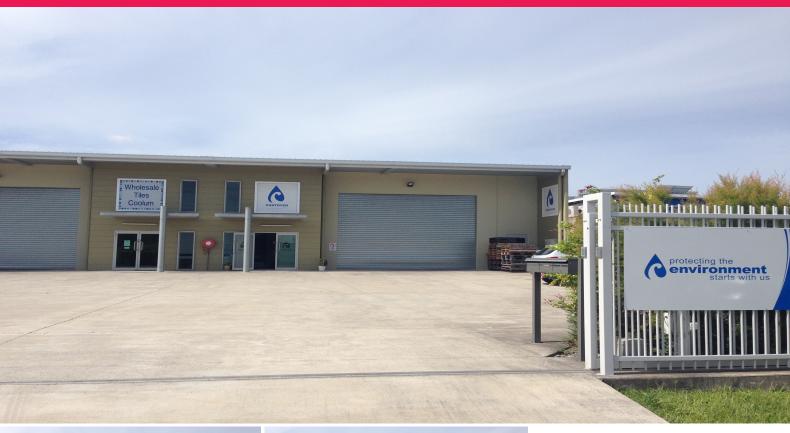

2/31 Link Crescent, Coolum Beach QLD 4573

## MODERN INDUSTRIAL WAREHOUSE WITH MEZZANINE OFFICES

MODERN INDUSTRIAL WAREHOUSE WITH MEZZANINE OFFICES

- Area: 350sq m (includes 47sq  $m^*$  air conditioned office space on mezzanine level)
- High span warehouse
- Air conditioned & carpeted office space
- Phone system and racking systems can be included within the lease
- Good on site car parking with security fenced yard at front
- The complex has only two units
- Single roller door to warehouse