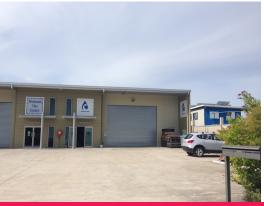

2/31 Link Crescent, Coolum Beach QLD 4573

## MODERN INDUSTRIAL WAREHOUSE WITH MEZZANINE OFFICES

MODERN INDUSTRIAL WAREHOUSE WITH MEZZANINE OFFICES

- Area: 350sq m (includes 47sq  $m^*$  air conditioned office space on mezzanine level)
- High span warehouse
- Air conditioned & carpeted office space
- Phone system and racking systems can be included within the lease
- Good on site car parking with security fenced yard at front
- The complex has only two units
- Single roller door to warehouse