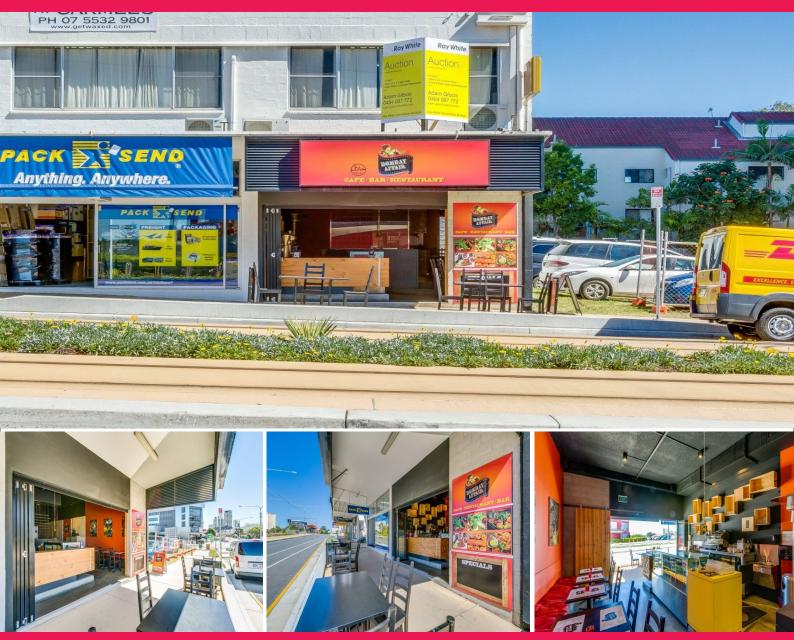

## **Southport CBD - Tenanted Investment**

Situated in the heart of the Southport CBD, this fully equipped, tenanted and licensed restaurant is on the doorstep of the Southport South - Light Rail Station. The Property is currently leased on a brand new 3-year lease with 2 x 5 year options.

The property features:

- 1. 113m2\* internal gross floor area
- 2. Outdoor Licensed Alfresco Area
- 3. 3 Year Lease with 2 x 5 year options
- 4. Net Income \$50,000 + GST
- 5. Quality Commercial Restaurant Equipment/Fittings and Furnishings
- 6. One (1) Car Parking Space on Title

Retail

FOR SALE

113sqm

Ray White. Commercial