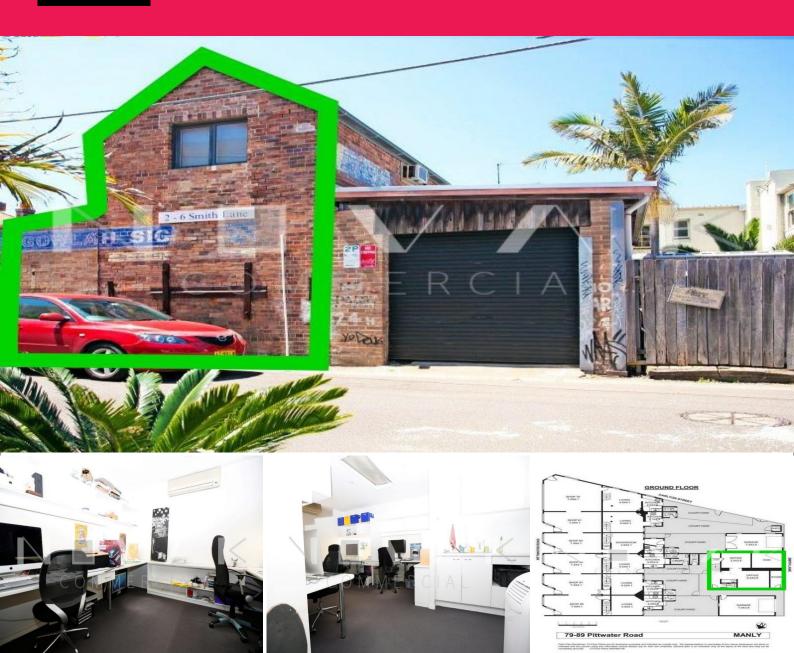

Level G/gf/2-6 Smith Lane, Manly NSW 2095

- CONTEMPORARY OFFICE SPACE SUIT HUGE AMOUNT OF USES
- PRICED TO WALK OUT THE DOOR

Modern office space located minutes from Manly Beach, set over 2 levels, take 1 or take them both! Particularly ideal for anyone who has outgrown their home/office, here we offer the choice of 2 office environments where Offices FOR LEASE

36sqm