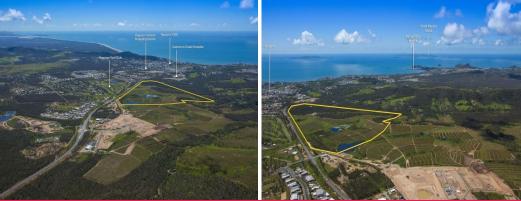

## 4953000 Yeppoon Road, Hidden Valley, Yeppoon QLD

## Mortgagee Sale ? Residential Site

## - 88.05 Hectares\*

- Elevated site with northerly ocean view  $3 \mbox{km}^{\star}$  from Yeppoon Town Centre

- Preliminary Approval (MCU) for Residential, Commercial and Open Space

- Potential development incorporating 433\* residential lots, 1,500m2\* commercial, child care & retirement (155ILU?s)

- Special Building Code Approval authorising small lot development. Potential for up to 800\* lots

Ray White Special Projects (QLD) Tony Williams 0411 822 544

Ray

Land FOR SALE

Tony Williams 0411822544 tony.williams@raywhite.com Mark Creevey 0408992222 mark.creevey@raywhite.com