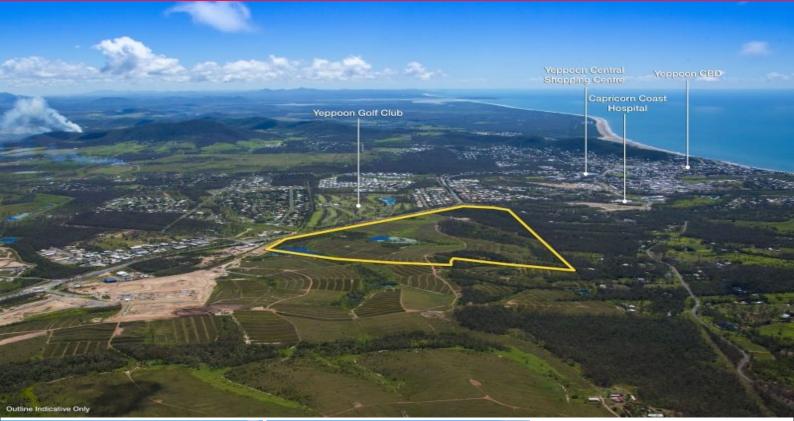

## 4953000 Yeppoon Road, Hidden Valley, Yeppoon QLD

## Mortgagee Sale ? Residential Site

## - 88.05 Hectares\*

- Elevated site with northerly ocean view  $3 \mbox{km}^{\star}$  from Yeppoon Town Centre

- Preliminary Approval (MCU) for Residential, Commercial and Open Space

- Potential development incorporating 433\* residential lots, 1,500m2\* commercial, child care & retirement (155ILU?s)

- Special Building Code Approval authorising small lot development. Potential for up to 800\* lots

Ray White Special Projects (QLD) Tony Williams 0411 822 544

Ray

Land FOR SALE

Tony Williams 0411822544 tony.williams@raywhite.com Mark Creevey 0408992222 mark.creevey@raywhite.com