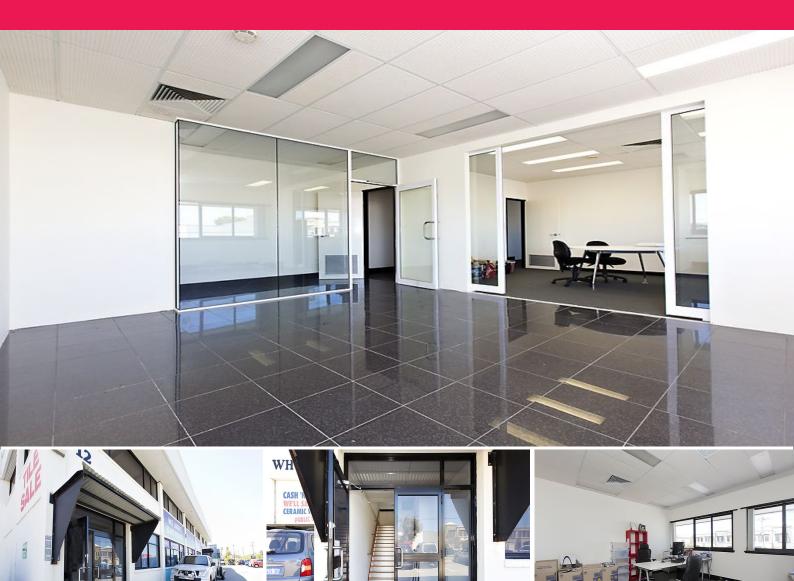

## Modern offices for only \$125/m2 including outgoings

Spaces available from 20m2 ?? 270m2

The office has wrap around windows all throughout with great natural light in every office.

There is a brand new office fitout, including 4 very large offices, there is a very large kitchen / staff room area, large boardroom and also a separate large open plan area which would make a great call centre or office cubicles.

Features

- Modern well lit offices
- Air conditioned
- Separate male and fem

Offices FOR LEASE

100sqm