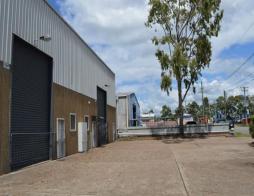

## **GREAT WAREHOUSE - TOP LOCATION**

Flexible size options available from 580m2 to approximately 700m2 of high clearance warehousing or workshop.

Located on Ferry Road at Sandgate, the property's position provides excellent access to Maitland Road, the Pacific Highway & the M1 Motorway to Sydney is only a short distance away.

#### Features include:

- \* Up to two high clearance (automatic) roller doors
- \* 20 & 30 amp 3 phase outlets
- \* High clearance automatic roller door
- \* Air conditioned offices
- \* Great staff amenities
- \* Some laydown area ava