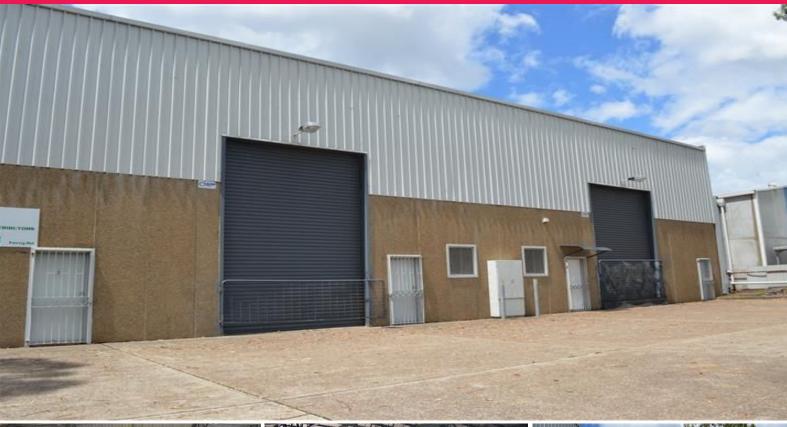

## **GREAT WAREHOUSE - TOP LOCATION**

Flexible size options available from 580m2 to approximately 700m2 of high clearance warehousing or workshop.

Located on Ferry Road at Sandgate, the property's position provides excellent access to Maitland Road, the Pacific Highway & the M1 Motorway to Sydney is only a short distance away.

#### Features include:

- \* Up to two high clearance (automatic) roller doors
- \* 20 & 30 amp 3 phase outlets
- \* High clearance automatic roller door
- \* Air conditioned offices
- \* Great staff amenities
- \* Some laydown area ava