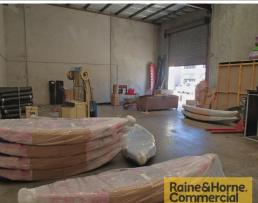

## **Well Presented Unit in Acacia Ridge Complex**

- \* 268sqm Tilt Panel Unit at Front of Complex
- \* 208sqm of clearspan warehouse with up to 6.7m internal height
- \* Access via a single container height roller door
- \* 60sqm of air-conditioned mezzanine office space
- \* Security Fenced complex with easy drive around access
- \* Cafe/Takeaway located next door.
- \* Great location with easy access to Beaudesert & Granard Roads
- \* Available Now

Please contact Raine & Horne Commercial for further information or to organise an inspection

Please quote property ID: 2677841

Industrial

FOR LEASE

268sqm

Raine&Horne. Commercial