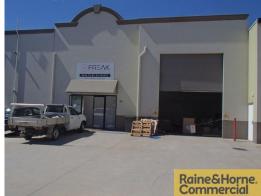

## **Well Presented Unit in Acacia Ridge Complex**

- \* 268sqm Tilt Panel Unit at Front of Complex
- \* 208sqm of clearspan warehouse with up to 6.7m internal height
- \* Access via a single container height roller door
- \* 60sqm of air-conditioned mezzanine office space
- \* Security Fenced complex with easy drive around access
- \* Cafe/Takeaway located next door.
- \* Great location with easy access to Beaudesert & Granard Roads
- \* Available Now

Please contact Raine & Horne Commercial for further information or to organise an inspection

Please quote property ID: 2677841

Industrial

FOR LEASE

268sqm

Raine&Horne. Commercial