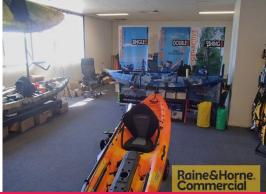

## **Well Presented Unit in Acacia Ridge Complex**

- \* 268sqm Tilt Panel Unit at Front of Complex
- \* 208sqm of clearspan warehouse with up to 6.7m internal height
- \* Access via a single container height roller door
- \* 60sqm of air-conditioned mezzanine office space
- \* Security Fenced complex with easy drive around access
- \* Cafe/Takeaway located next door.
- \* Great location with easy access to Beaudesert & Granard Roads
- \* Available Now

Please contact Raine & Horne Commercial for further information or to organise an inspection

Please quote property ID: 2677841

Industrial

FOR LEASE

268sqm

Raine&Horne. Commercial