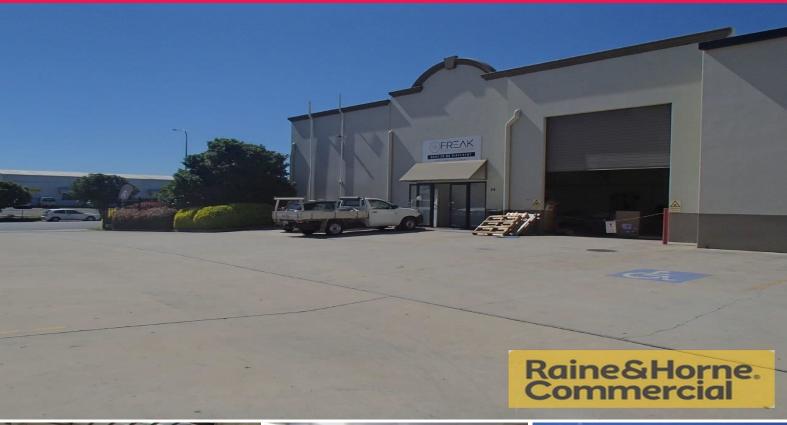

## **Well Presented Unit in Acacia Ridge Complex**

- \* 268sqm Tilt Panel Unit at Front of Complex
- \* 208sqm of clearspan warehouse with up to 6.7m internal height
- \* Access via a single container height roller door
- \* 60sqm of air-conditioned mezzanine office space
- \* Security Fenced complex with easy drive around access
- \* Cafe/Takeaway located next door.
- \* Great location with easy access to Beaudesert & Granard Roads
- \* Available Now

Please contact Raine & Horne Commercial for further information or to organise an inspection

Please quote property ID: 2677841

Industrial

FOR LEASE

268sqm

Raine&Horne. Commercial