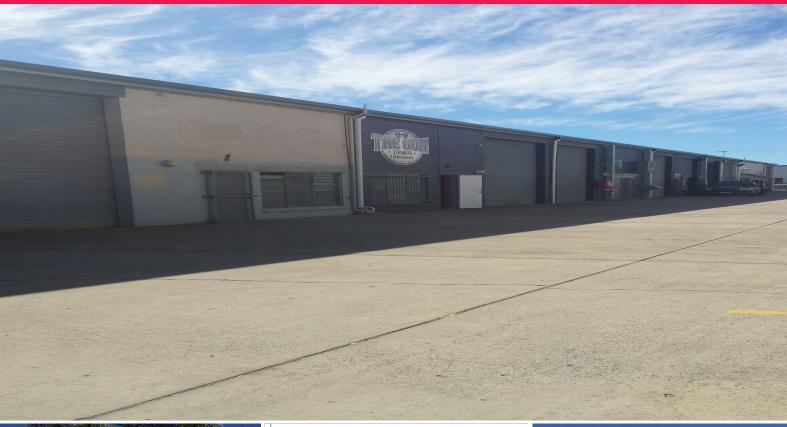

## Shed 7/2 Fursden Street, Glenella QLD 4740

## **Sheds for Lease**

These sheds are situated on busy Heaths Rd Glenella with rear access to Fursden St

Near one of the busiest roundabouts in Mackay these sheds range in size from 130m2 to 208 depending on your business needs.

Great access with 2 large gate entry points for easy truck drive through.

Plenty of parking at rear of sheds, Roller door on both rear and front of sheds with side door entry as well.

Full toilet amenities available with an office in each shed.

Fantastic exposure for any business wanting to stand out and save on advertising.

There are 3 remaining sheds available ranging from 130m2, 156m2 and 208m2.

Call now to inspect.

Industrial

FOR LEASE

210sqm