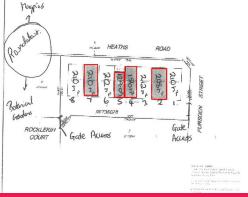

## Shed 7/2 Fursden Street, Glenella QLD 4740

## **Sheds for Lease**

These sheds are situated on busy Heaths Rd Glenella with rear access to Fursden St

Near one of the busiest roundabouts in Mackay these sheds range in size from 130m2 to 208 depending on your business needs.

Fantastic exposure for any business wanting to stand out and save on advertising.

There are 3 remaining sheds available ranging from 130m2, 156m2 and 208m2.

Call now to inspect.

Industrial

FOR LEASE

210sqm