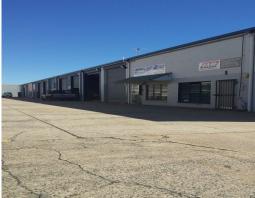

## Shed 7/2 Fursden Street, Glenella QLD 4740

## **Sheds for Lease**

These sheds are situated on busy Heaths Rd Glenella with rear access to Fursden St

Near one of the busiest roundabouts in Mackay these sheds range in size from 130m2 to 208 depending on your business needs.

Great access with 2 large gate entry points for easy truck drive through.

Plenty of parking at rear of sheds, Roller door on both rear and front of sheds with side door entry as well.

Full toilet amenities available with an office in each shed.

Fantastic exposure for any business wanting to stand out and save on advertising.

There are 3 remaining sheds available ranging from 130m2, 156m2 and 208m2.

Call now to inspect.

Industrial

FOR LEASE

210sqm