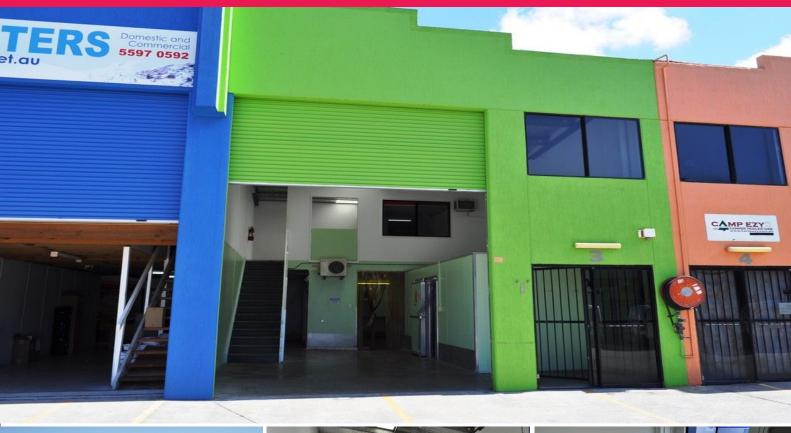

### **Ashmore Food Factory**

- \* 97m2\* floor area plus 40m2\* office mezzanine
- \* Ground floor consists of large cool room, storage and food preparation room with stainless benches and sinks
- \* 1,500\* litre grease trap is connected to the property
- \* Excellent zoning "Fringe Business" allows a wide range of uses
- \* Great location with easy access to major arterial roads and Motorway
- \* Only \$250,000 plus GST