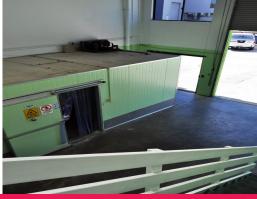

### **Ashmore Food Factory**

- \* 97m2\* floor area plus 40m2\* office mezzanine
- \* Ground floor consists of large cool room, storage and food preparation room with stainless benches and sinks
- \* 1,500\* litre grease trap is connected to the property
- \* Excellent zoning "Fringe Business" allows a wide range of uses
- \* Great location with easy access to major arterial roads and Motorway
- \* Only \$250,000 plus GST