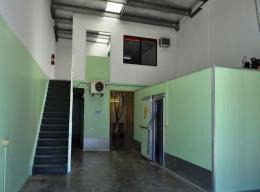

### **Ashmore Food Factory**

- \* 97m2\* floor area plus 40m2\* office mezzanine
- \* Ground floor consists of large cool room, storage and food preparation room with stainless benches and sinks
- \* 1,500\* litre grease trap is connected to the property
- \* Excellent zoning "Fringe Business" allows a wide range of uses
- \* Great location with easy access to major arterial roads and Motorway
- \* Only \$250,000 plus GST