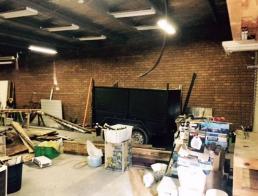

## 134m2 factory unit in well located industrial estate!

What a great opportunity to acquire this beaut industrial unit in the popular Berkeley Vale industrial estate.

\*134m2 internal floor space.

\*Approx 46m2 common area concrete hardstand with covered awning.

\*Small internal office with alarm, kitchenette & hot water unit.

\*Internal shower & amenities.

\*Close to services & public transport.

Roof clearances: Front: 3.6 metres Rear: 2.98 metres

Roller door clearance: 2.9 metres