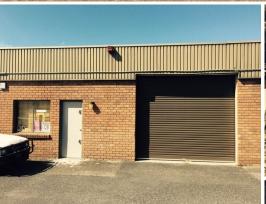

## 134m2 factory unit in well located industrial estate!

What a great opportunity to acquire this beaut industrial unit in the popular Berkeley Vale industrial estate.

\*134m2 internal floor space.

\*Approx 46m2 common area concrete hardstand with covered awning.

\*Small internal office with alarm, kitchenette & hot water unit.

\*Internal shower & amenities.

\*Close to services & public transport.

Roof clearances: Front: 3.6 metres Rear: 2.98 metres

Roller door clearance: 2.9 metres