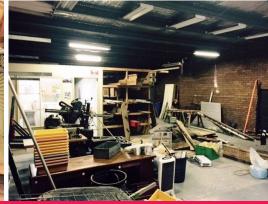

## 134m2 factory unit in well located industrial estate!

What a great opportunity to acquire this beaut industrial unit in the popular Berkeley Vale industrial estate.

\*134m2 internal floor space.

\*Approx 46m2 common area concrete hardstand with covered awning.

\*Small internal office with alarm, kitchenette & hot water unit.

\*Internal shower & amenities.

\*Close to services & public transport.

Roof clearances: Front: 3.6 metres Rear: 2.98 metres

Roller door clearance: 2.9 metres