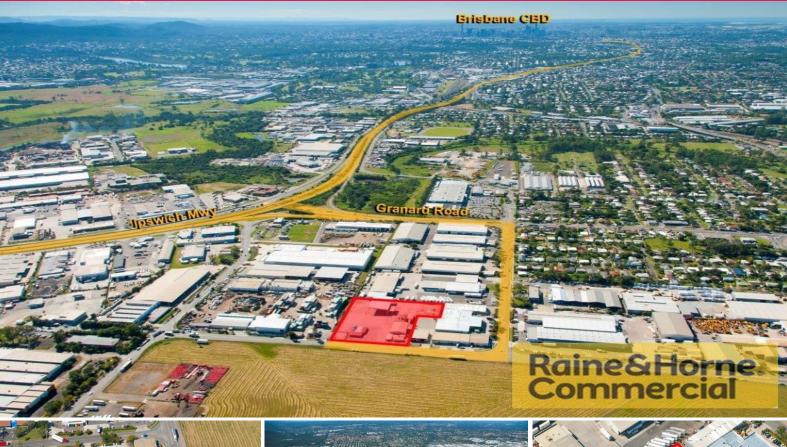

## Raine&Horne. Commercial

135 - 141 Balham Road, Archerfield QLD 4108

## **Transport Depot - Prime Balham Road Position**

- \* Offering Multiple Cross Overs and over 93 Metre frontage to Balham Road
- \* One of a kind transport facility on 3 Titles
- \* Key features include a 3 Bay Work Shop, on site Petrol Bowsers
- \* Undercover Awning of 752sqm
- \* Operational undercover wash bay of approx 77sqm
- \* Relocatable offices plus drivers sleeping quarters in place
- \* Located close to Ipswich Motorway & Archerfield Airport

Located close to all Major arterial road networks and meters away from Ipswich motorway on ramp

Industrial FOR SALE

938sqm

Raine&Horne. Commercial