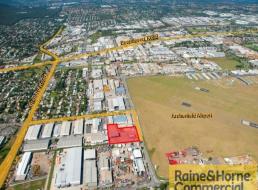

## **Transport Depot - Prime Balham Road Position**

- \* Offering Multiple Cross Overs and over 93 Metre frontage to Balham Road
- \* One of a kind transport facility on 3 Titles
- \* Key features include a 3 Bay Work Shop, on site Petrol Bowsers
- \* Undercover Awning of 752sqm
- \* Operational undercover wash bay of approx 77sqm
- \* Relocatable offices plus drivers sleeping quarters in place
- \* Located close to Ipswich Motorway & Archerfield Airport

Located close to all Major arterial road networks and meters away from Ipswich motorway on ramp

Industrial FOR SALE

938sqm

Raine&Horne. Commercial