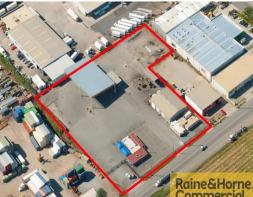

## **Transport Depot - Prime Balham Road Position**

- \* Offering Multiple Cross Overs and over 93 Metre frontage to Balham Road
- \* One of a kind transport facility on 3 Titles
- \* Key features include a 3 Bay Work Shop, on site Petrol Bowsers
- \* Undercover Awning of 752sqm
- \* Operational undercover wash bay of approx 77sqm
- \* Relocatable offices plus drivers sleeping quarters in place
- \* Located close to Ipswich Motorway & Archerfield Airport

Located close to all Major arterial road networks and meters away from Ipswich motorway on ramp

Industrial FOR SALE

938sqm

Raine&Horne. Commercial