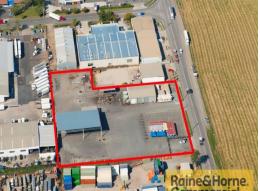

## **Transport Depot - Prime Balham Road Position**

- \* Offering Multiple Cross Overs and over 93 Metre frontage to Balham Road
- \* One of a kind transport facility on 3 Titles
- \* Key features include a 3 Bay Work Shop, on site Petrol Bowsers
- \* Undercover Awning of 752sqm
- \* Operational undercover wash bay of approx 77sqm
- \* Relocatable offices plus drivers sleeping quarters in place
- \* Located close to Ipswich Motorway & Archerfield Airport

Located close to all Major arterial road networks and meters away from Ipswich motorway on ramp

Industrial FOR SALE

938sqm

Raine&Horne. Commercial