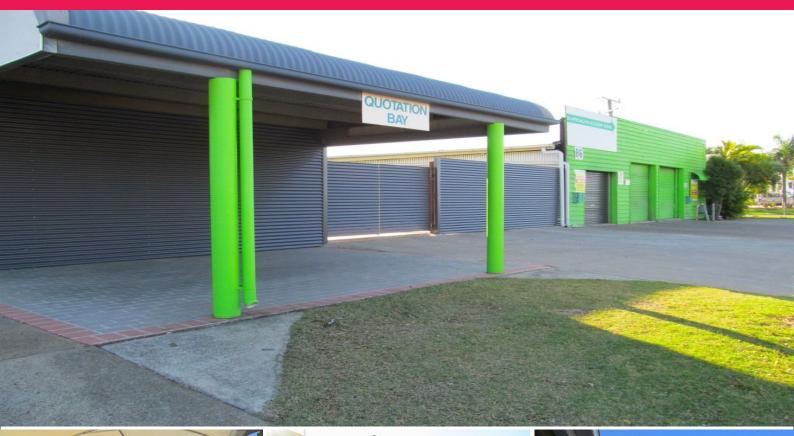

## 86 Taylor Street, Bulimba QLD 4171

## 270m2\* WAREHOUSE WITH 300m2\* YARD & MORE

- 270m2\* warehouse / workshop area with triple roller door access, 3 phase power, gas available on site, highly visible corner location, compressed air lines, small office / lunchroom.

- 120m2\* external workshop area under awning with hoist

-  $300\text{m2}^{\ast}$  securely gated and fenced, internal concrete hardstand yard area

- New amenity block with 4 toilets

- Plenty of parking available both on site and on street

- Close proximity to Oxford St Bulimba Cafe?s, the Gateway Motorway, 6km\* to Brisbane CBD

- Available Now - Short term lease considered - Call Exclusive Agent for an inspection today!!

Industrial FOR LEASE