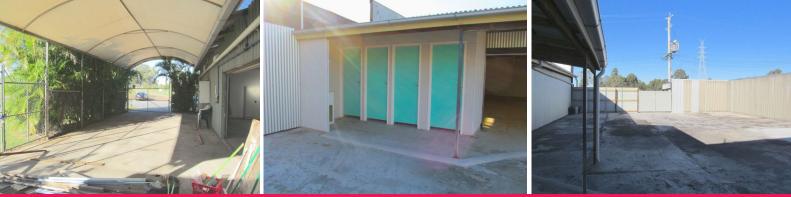

## 270m2\* WAREHOUSE WITH 300m2\* YARD & MORE

- 270m2\* warehouse / workshop area with triple roller door access, 3 phase power, gas available on site, highly visible corner location, compressed air lines, small office / lunchroom.

- 120m2\* external workshop area under awning with hoist

-  $300\text{m2}^{\ast}$  securely gated and fenced, internal concrete hardstand yard area

- New amenity block with 4 toilets

- Plenty of parking available both on site and on street

- Close proximity to Oxford St Bulimba Cafe?s, the Gateway Motorway, 6km\* to Brisbane CBD

- Available Now - Short term lease considered - Call Exclusive Agent for an inspection today!!

Industrial FOR LEASE