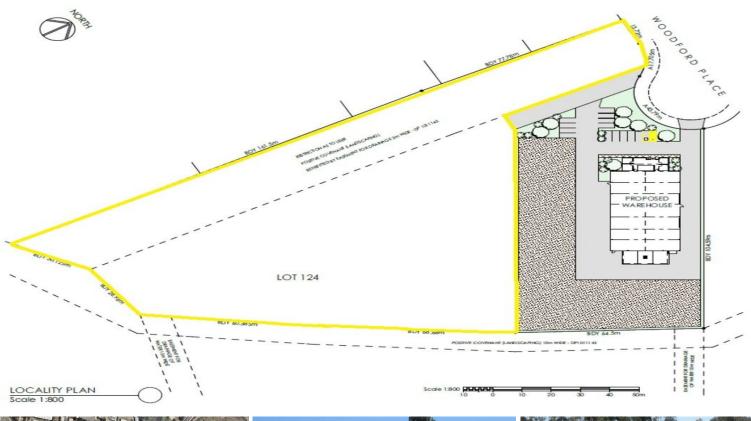

## **Thornton Industrial Park - Last Major Land Holding**

Level development area of 10,349m2 - 1 ha in the highly regarded Thornton Industrial Estate.

- ? \*Land area: 16,000m2
- ? Sale price \$ 115 per m2 + GST
- ? Full security fencing
- ? Level site for construction
- ? Zoned B5 Business Development
- ? Opportunity to subdivide STCA
- ? Adjoins the just completed ThyssenKrupp facility
- ? All reasonable offers considered