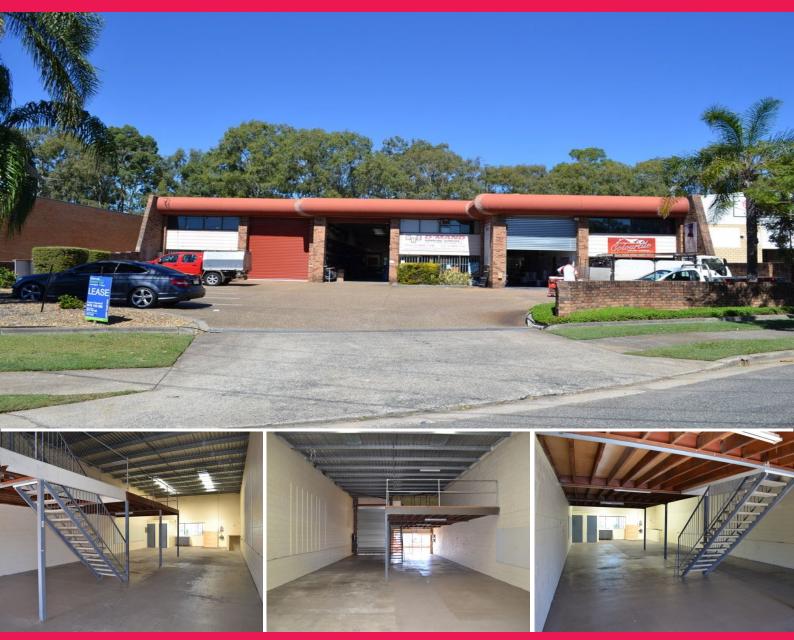

### **Beyond Motivated, Present Your Offer!**

- \* 313m2\* warehouse incl. 79m2\* mezzanine
- \* 3 phase power, grease trap, full amenities
- \* Office room plus storage mezzanine space
- \* High clearance roller door, ample parking
- \* Also available for sale, all offers welcome!
- \* Central location seconds from multiple highways
- \* Every offer will be submitted, incentives offered!
- \* approx

Industrial

FOR LEASE

313sqm