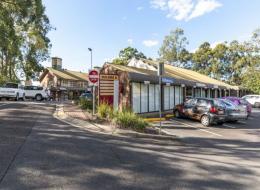

## Landmark Retail / Commercial Complex ?? Substantial Income Return

- \* Current net income \$542,000\*
- \* Three prominent, multi tenanted buildings on one title
- \* 1,591m2\* NLA, 23 tenancies including communications tower
- \* Located in the heart of Mudgeeraba retail precinct on a landmark high profile position highly viewable to M1 traffic
- \* Easily managed, long standing tenants
- \* Quality tenants include Pizza Capers, Alzheimer?'s Australia, Hutchison and QLD Government
- \* Great tenancy mix with medical, dental, food, service and office users
- \* 3,512m2\* land area with 54\* on-site car parks