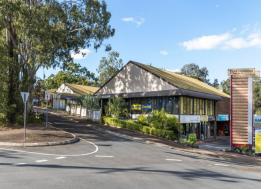

## Landmark Retail / Commercial Complex ?? Substantial Income Return

- \* Current net income \$542,000\*
- \* Three prominent, multi tenanted buildings on one title
- \* 1,591m2\* NLA, 23 tenancies including communications tower
- \* Located in the heart of Mudgeeraba retail precinct on a landmark high profile position highly viewable to M1 traffic
- \* Easily managed, long standing tenants
- \* Quality tenants include Pizza Capers, Alzheimer?'s Australia, Hutchison and QLD Government
- \* Great tenancy mix with medical, dental, food, service and office users
- \* 3,512m2\* land area with 54\* on-site car parks