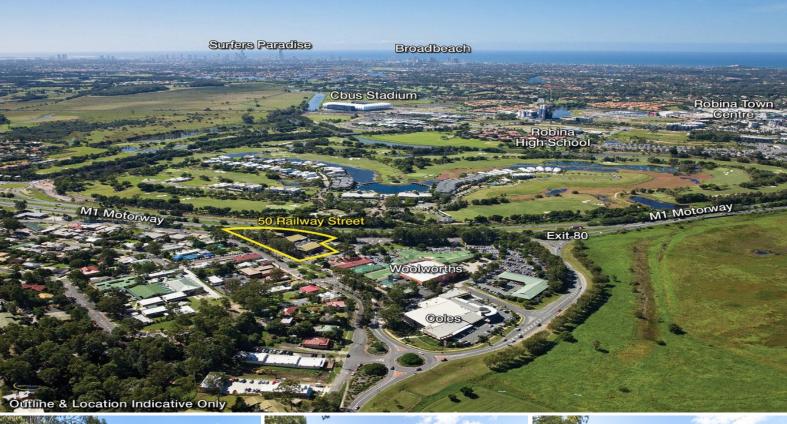

## Landmark Retail / Commercial Complex ?? Substantial Income Return

- \* Current net income \$542,000\*
- \* Three prominent, multi tenanted buildings on one title
- \* 1,591m2\* NLA, 23 tenancies including communications tower
- \* Located in the heart of Mudgeeraba retail precinct on a landmark high profile position highly viewable to M1 traffic
- \* Easily managed, long standing tenants
- \* Quality tenants include Pizza Capers, Alzheimer?'s Australia, Hutchison and QLD Government
- \* Great tenancy mix with medical, dental, food, service and office users
- \* 3,512m2\* land area with 54\* on-site car parks