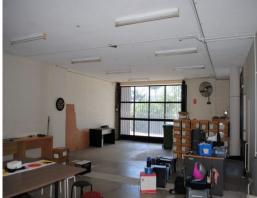

## **OFFICE / WAREHOUSE 370m2\***

- 280m2\* of office with partitioning and reception
- 90m2\* of warehouse/storage with large entry access
- 7 allocated car parks
- Full Concrete Mezzanine
- Male and Female Amenities and Shower
- 2 Kitchenettes
- Multiple Offices, Open Plan Area and Large Boardroom
- Direct Access To Kingston Road
- Just Minutes From M1/ Gateway and Major Connecting Roads (\* approx areas only)