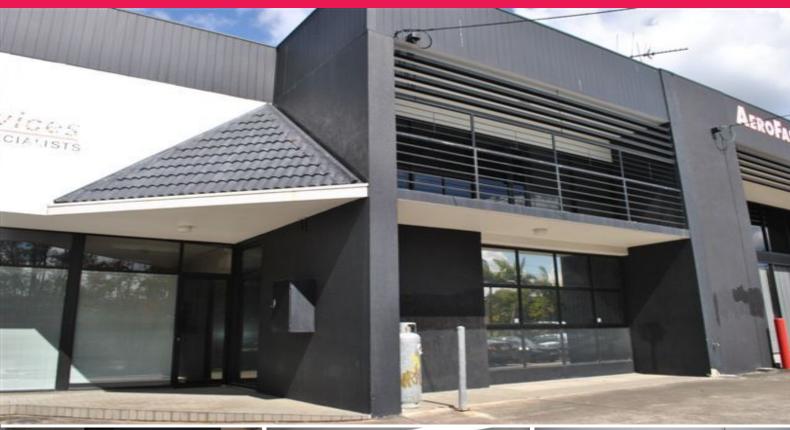

## **OFFICE / WAREHOUSE 370m2\***

- 280m2\* of office with partitioning and reception
- 90m2\* of warehouse/storage with large entry access
- 7 allocated car parks
- Full Concrete Mezzanine
- Male and Female Amenities and Shower
- 2 Kitchenettes
- Multiple Offices, Open Plan Area and Large Boardroom
- Direct Access To Kingston Road
- Just Minutes From M1/ Gateway and Major Connecting Roads (\* approx areas only)

Lease: \$44,000 PA net + outgoings + GST Sale: \$580,000 + GST (if applicable) Offices

FOR SALE

370sqm