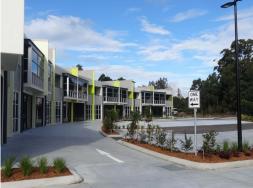

## **WORK SPACE & OFFICE!!**

Exclusive office & workspace units located in Tuggerah Business Park close to the M1 Motorway, Railway Station and Westfield Tuggerah.

Perfect for owner/occupiers and investors or SMSF purchasers.

Consisting of a range of sizes from approx 139m2 to 172m2 with plenty of parking and folding doors for stock & vehicle access.

Amenities on each level, quality finishes & air conditioning, louvre windows and balconies.