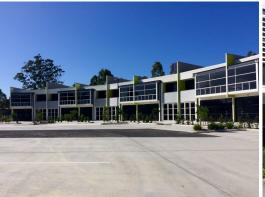

## **WORK SPACE & OFFICE!!**

Exclusive office & workspace units located in Tuggerah Business Park close to the M1 Motorway, Railway Station and Westfield Tuggerah.

Perfect for owner/occupiers and investors or SMSF purchasers.

Consisting of a range of sizes from approx 139m2 to 172m2 with plenty of parking and folding doors for stock & vehicle access.

Amenities on each level, quality finishes & air conditioning, louvre windows and balconies.