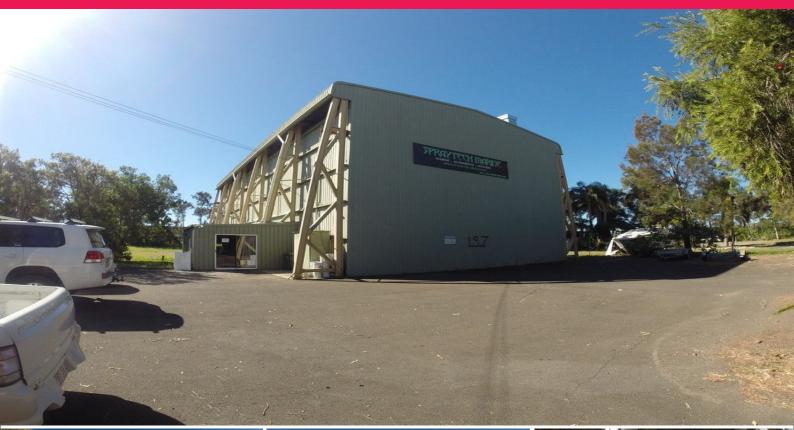

### Warehouse With Hardstand

- \* 420m2\* metal clad warehouse
- \* 1580m2\* hardstand and yard area
- \* Multiple container set down areas
- \* Drive through capabilities for large trucks
- \* Single office with toilet and shower
- \* 3.2T gantry crane with 9m\* plus height
- \* 100m2\* spray room which can be removed
- \* Owner demands all offers
- \* approx.