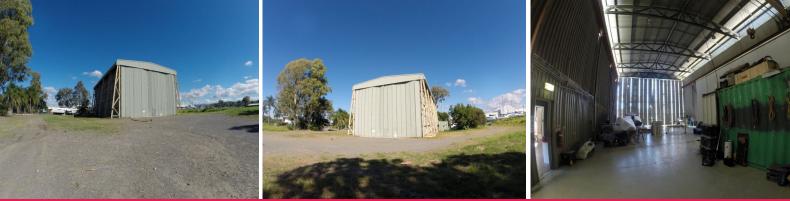

### Warehouse With Hardstand

- \* 420m2\* metal clad warehouse
- \* 1580m2\* hardstand and yard area
- \* Multiple container set down areas
- \* Drive through capabilities for large trucks
- \* Single office with toilet and shower
- \* 3.2T gantry crane with 9m\* plus height
- \* 100m2\* spray room which can be removed
- \* Owner demands all offers
- \* approx.