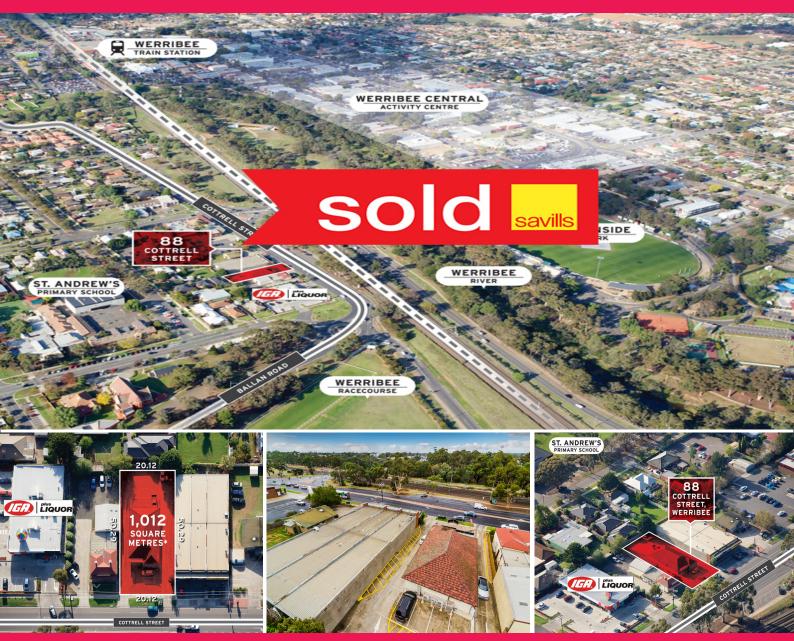

## 88 Cottrell Street, Werribee VIC 3030

## Securely leased to national tenant with significant future development potential

Savills is pleased to offer for sale 88 Cottrell Street, Werribee For Immediate Private Sale.

88 Cottrell Street is a well located investment opportunity with significant development upside, currently leased to a national tenant and located in one of Australia's fastest growing municipalities, surrounded by an abundance of lifestyle and retail amenity.

The key attributes of this outstanding property include:

The opportunity to acqu

Development FOR SALE

250sqm

Kimbalie MacKenzie Julian Heatherich

kmackenzie@savills.com.au

0412 995 655

jheatherich@savills.com.au