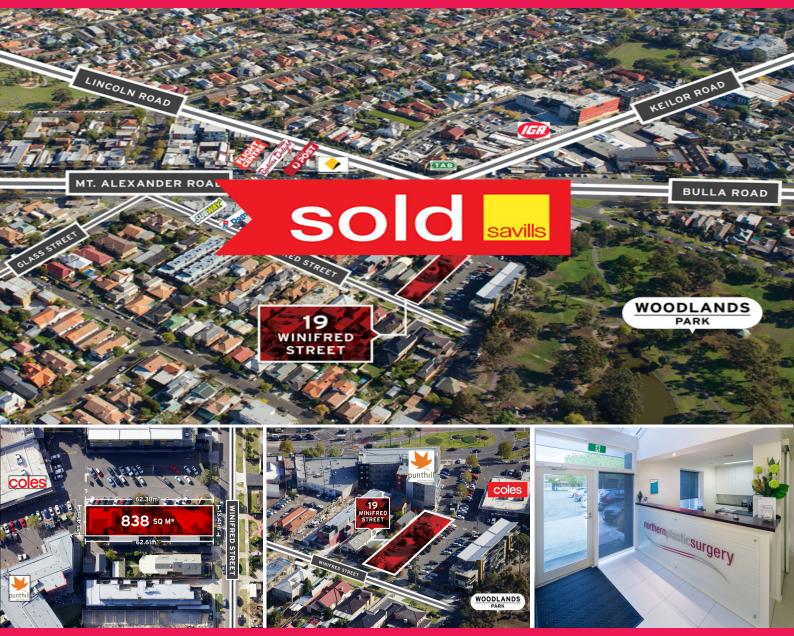

19 Winifred Street, Essendon VIC 3040

## **Outstanding Mixed Use Site**

Savills is delighted to offer for sale via Public Auction 19 Winifred Street, Essendon.

The property 19 Winifred Street represents an exceptional opportunity to purchase a modern medical centre on a prized land holding with an extremely favourable zoning, allowing for potential to deliver a fantastic residential development.

The key attributes of the property include:

- Land area of 838sq m\*, ideal for development
- Flexible Commercial 1 Zone
- A highly desirable location surrounded by extensive retail amenity (75m\* frontage to Coles Supermarket), parkla