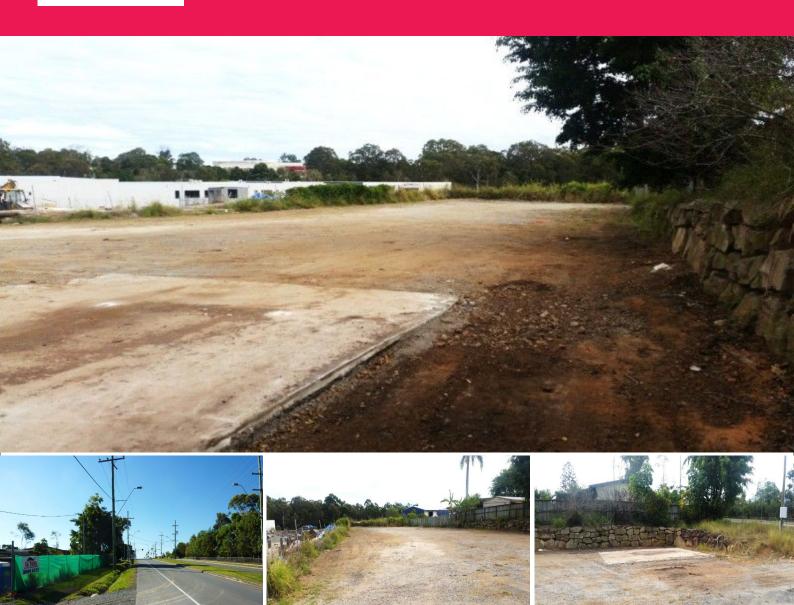

### HARDSTAND FRONTING LIPSCOMBE ROAD

Situated between the Boundary Road exit and Deception Bay Road, this hardstand property will prove to be in handy proximity to North Lakes and the Bruce Highway. The lot is covered in solid road base and is on good level ground.

Land FOR LEASE

• Featuring approximately 1,700m? in area • Secure front fence and double entrance gates • Water connected and electricity to the lot

• Concrete wash pad or work base

• Fronting Lipscombe Road with good exposure • Conveniently located and in close proximity to shops

Whether you need to park or store trucks, containers or heavy machinery and equipment, this lot is sure to tick a