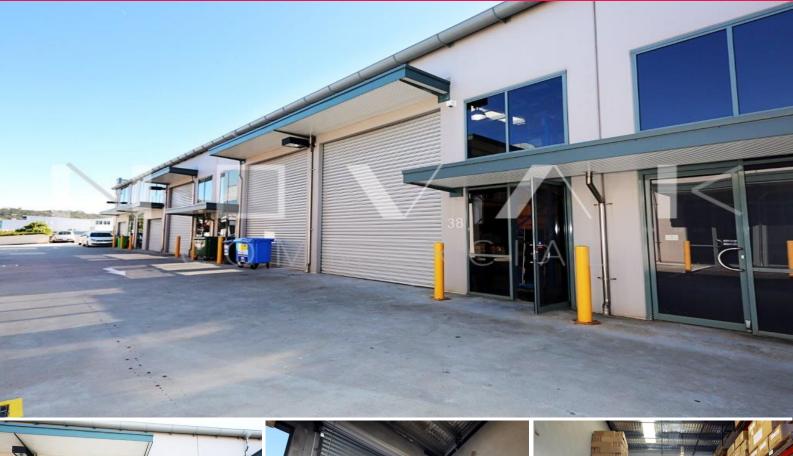

## THE BEST IN BROOKVALE!!! MODERN INDUSTRIAL UNIT IN THE HUB OF BROOKVALE.

SEE IT TODAY, TONIGHT, TOMORROW, ANYTIME YOU LIKE? CALL US, WE NEVER SLEEP :)

On offer is a modern + functional warehouse located on the top floor within the most sought after industrial precinct in Brookvale.

Exceptionally presented mezzanine office is filled with natural light thanks to the North facing windows.

High ceilings with the convenience of roller doors provides incredible convenience for loading & unloading, pallet racking & stacking.