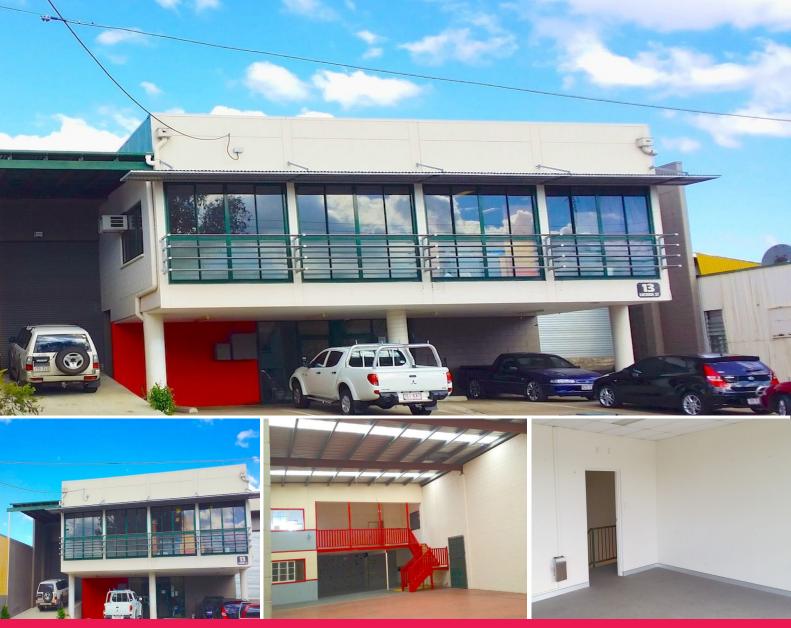

## 1/13 Lucinda Street, Woolloongabba QLD 4102

## CIRCUMSTANCES HAVE CHANGED - OWNER WANTS ACTION - 400sqm\* Woolloongabba Office/W

Located less than 4 kilometres from the CBD, Woolloongabba is a favourable location providing easy access to the Pacific Motorway and Ipswich Road.

- 400sqm\* Office/Warehouse in Woolloongabba

- 280sqm\* clearspan warehouse and 120sqm\* of office accommodation partitioned into 5  $\,$
- Translucent roof sheeting providing great natural light
- Well insulated and 3 whirlybirds giving excellent ventilation

- Container height roller door

For further information

Industrial FOR LEASE

400sqm