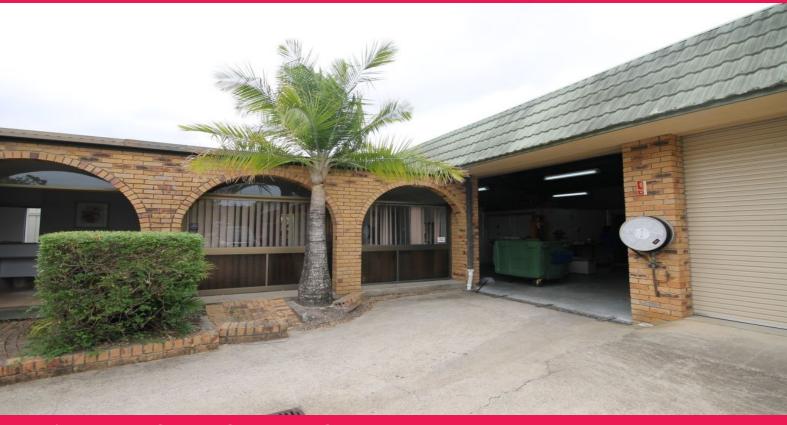

## **FOR LEASE**

Unit 2, 16 Merritt Street, Capalaba

?? 120m2 Industrial Warehouse

?? Contains 88m2 of warehouse & 32m2 of office

?? Warehouse includes 3 phase power, roller door & store room

 $\ref{eq:constraints}$  Office includes A/C, tile floor coverings, sink unit, power & data points

?? On-site & street parking available

?? Shared toilet facilities

GROSS RENTAL PCM\* - \$1,500

\*All rentals quoted are exclusive of GST

Industrial

FOR LEASE

120sqm