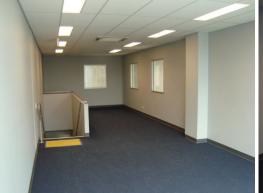

### 254m2\* Murarrie Good Quality Office/ Warehouse

- 198m2\* clear span warehouse with electric container height roller door
- 56m2\* first level carpeted & air-conditioned open plan office space
- Amenities include downstairs toilet with shower & small kitchenette
- 3 designated car spaces, plus ample on street parking
- Located in sought after "Bridgemark Centre in the Rivergate Precinct
- Easy access to Gateway Motorway, Port of Brisbane, Brisbane CBD & Brisbane Airport
- Call for an inspection today!