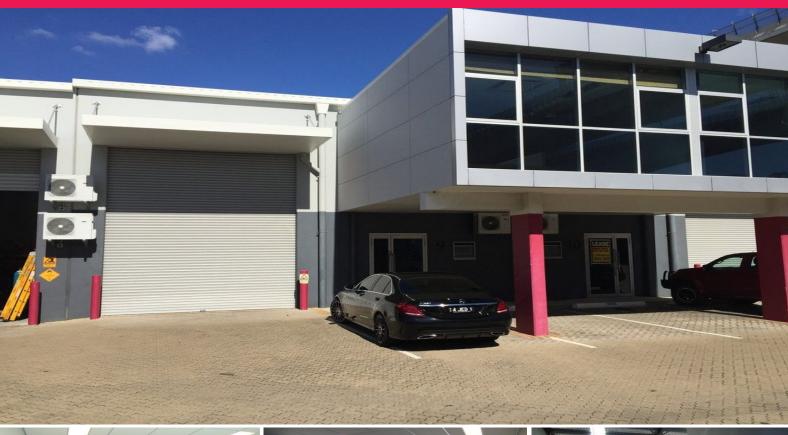

### 254m2\* Murarrie Good Quality Office/ Warehouse

- 198m2\* clear span warehouse with electric container height roller door
- 56m2\* first level carpeted & air-conditioned open plan office space
- Amenities include downstairs toilet with shower & small kitchenette
- 3 designated car spaces, plus ample on street parking
- Located in sought after "Bridgemark Centre in the Rivergate Precinct
- Easy access to Gateway Motorway, Port of Brisbane, Brisbane CBD & Brisbane Airport
- Call for an inspection today!

### LEASE PRICE:

1st Year: \$34,000p.a. + Outgoings + GST 2nd Year: \$38,000p.a. + Outgoings + GST 3rd Year: \$42,000p.a. + Outgoings + GST Industrial

FOR LEASE

254sqm