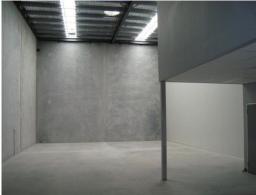

### 254m2\* Murarrie Good Quality Office/ Warehouse

- 198m2\* clear span warehouse with electric container height roller door
- 56m2\* first level carpeted & air-conditioned open plan office space
- Amenities include downstairs toilet with shower & small kitchenette
- 3 designated car spaces, plus ample on street parking
- Located in sought after "Bridgemark Centre in the Rivergate Precinct
- Easy access to Gateway Motorway, Port of Brisbane, Brisbane CBD & Brisbane Airport
- Call for an inspection today!