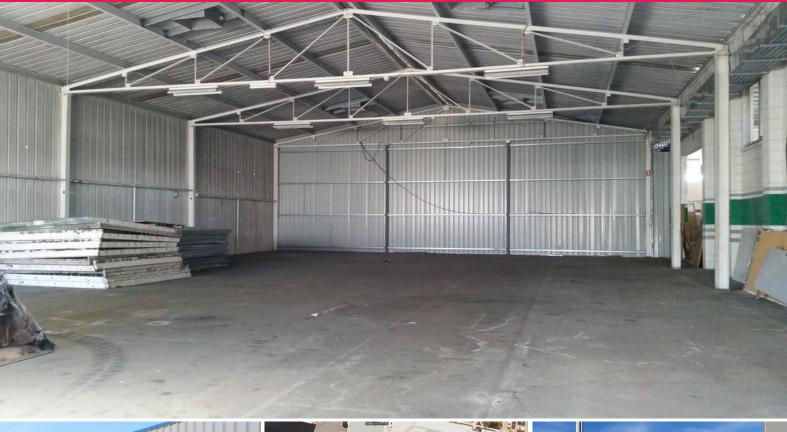

## Large Warehouse With Massive Yard - Upton Street

- \* 404m2\* open plan warehouse
- \* Easy roller door access
- \* Exhaust fans
- \* Private rear unit
- \* Massive yard area Ideal for container set down
- \* Level truck access, plus ample parking
- \* Competitive rental in central location
- \* Contact agent for more information or to organise inspection time
- \* Dont miss your chance to secure your tenancy in this popular business and home maker precinct

\*approx.

Industrial

FOR LEASE

404sqm