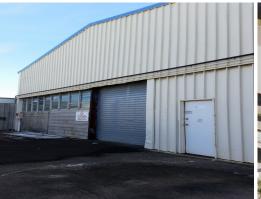

## Large Warehouse With Massive Yard - Upton Street

- \* 404m2\* open plan warehouse
- \* Easy roller door access
- \* Exhaust fans
- \* Private rear unit
- \* Massive yard area Ideal for container set down
- \* Level truck access, plus ample parking
- \* Competitive rental in central location
- \* Contact agent for more information or to organise inspection time
- \* Dont miss your chance to secure your tenancy in this popular business and home maker precinct

\*approx.

Industrial

FOR LEASE

404sqm