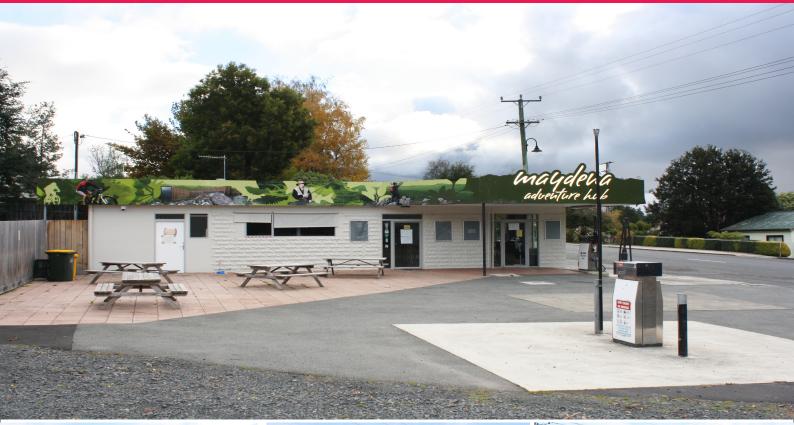

## **Cafe and Residence Maydena**

This property is located in the country town of Maydena, 87 kilometres west of Hobart. Maydena sits on the Tyenna River and is the gateway to Tasmania's World Heritage Wilderness. The village has a rich forestry heritage but is better known for its close proximity to some of Tasmania's most beautiful natural places including Mt Field National Park and South West National Park.

The shop is a modern attractive premises with full commercial kitchen, rear store and office. Has previously traded as the ?Maydena Adventure Hub? and before that the ?Maydena Halfway Roadhouse?.

Vacant land is used for