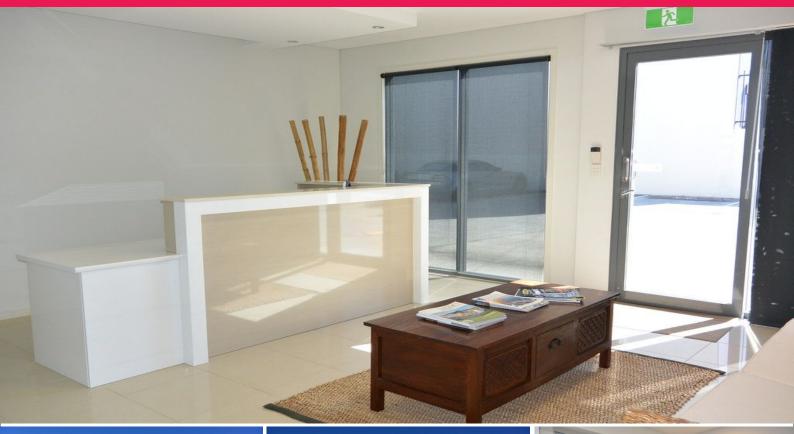

## Front Unit With Expectional Fit Out

\* 295m2\* of quality executive office and warehouse over two levels \* Exceptional Fit-out - No expense spared ?? modern, functional work environment

\* Air-conditioned, data cabled, security and floor coverings throughout
\* 5 large individual offices, reception, boardroom, archive room, own amenities including male and female amenities, shower and lunchroom

- \* 5 allocated carparks
- \* Fully fenced and secure complex

\* Tightly held area of Helensvale with easy access to Smith Street and the M1 Motorway

- \* Close to facilities including Westfield Helensvale and Train Station
- \* An absolute must to inspect