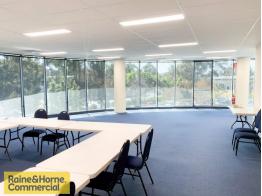

## Open plan office at Zenith!

Situated in the heart of Tuggerah Business Park is this open plan office with views over the car park & surrounding area. The property has an open plan configuration, internal amenities & lift access.

Features include:

- -Elevated views over the surrounding area
- -Lift access
- -Cafe on ground level
- -Zenith board room & seminar training room available at additional cost per use
- -Plenty of parking
- -Access to public transport