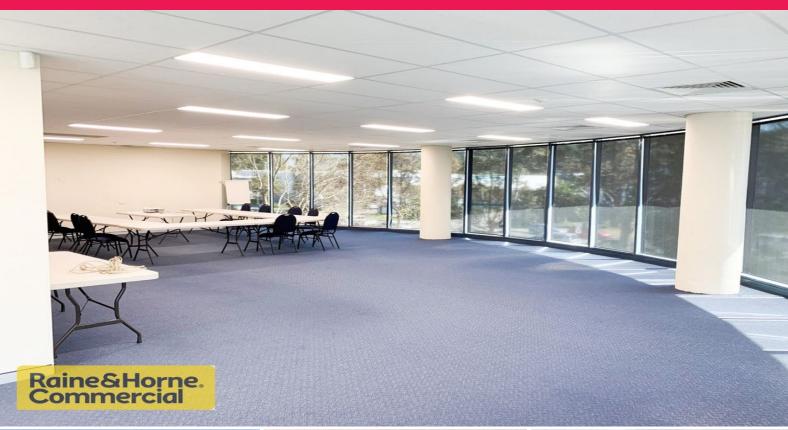

## Open plan office at Zenith!

Situated in the heart of Tuggerah Business Park is this open plan office with views over the car park & surrounding area. The property has an open plan configuration, internal amenities & lift access.

Features include:

- -Elevated views over the surrounding area
- -Lift access
- -Cafe on ground level
- -Zenith board room & seminar training room available at additional cost per use
- -Plenty of parking
- -Access to public transport