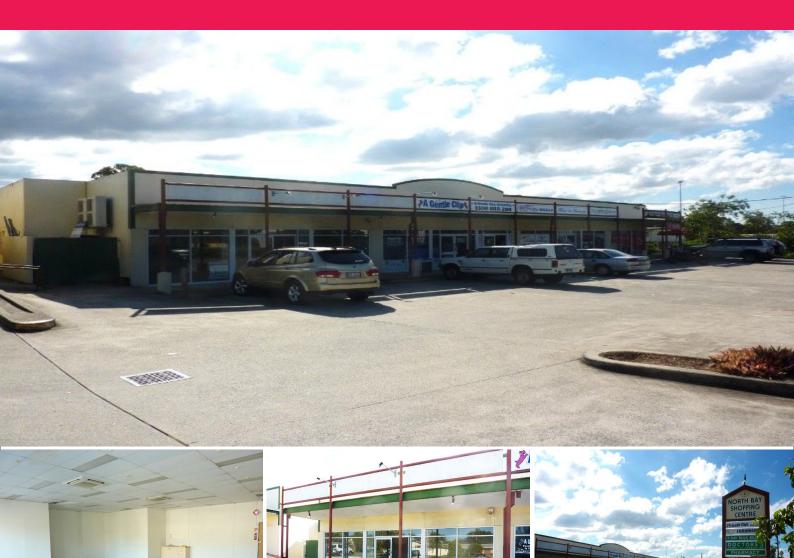

## GENEROUS SIZED SHOP SPACE IN DECEPTION BAY RETAIL STRIP

Situated in Zammit street, this busy little convenience centre has a rare vacancy facing the main entrance and will put your business into a winning position with the great exposure that this shop is able to offer. With a pharmacy and medical centre right next door along with other service orientated retailers you will be able to take advantage of the existing customer flow and build your business.

?? Approximately 110m² of open plan shop space

?? Clear and ready for your fit out

?? Air conditioning

The owners of this shop

Retail FOR LEASE

110sqm