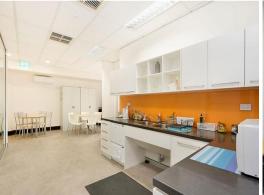

Key features include:

- \* Disabled compliant modern premises
- \* Reception + boardroom + open plan area
- \* Under cover parking for 4 vehicles.

This suite is connected via stairs to the first floor office & is also available as a combined space offering a total of approximately 681m2.