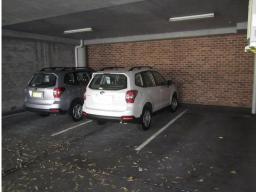

Key features include:

- \* Disabled compliant modern premises
- \* Reception + boardroom + open plan area
- \* Under cover parking for 4 vehicles.

This suite is connected via stairs to the first floor office & is also available as a combined space offering a total of approximately 681m2.