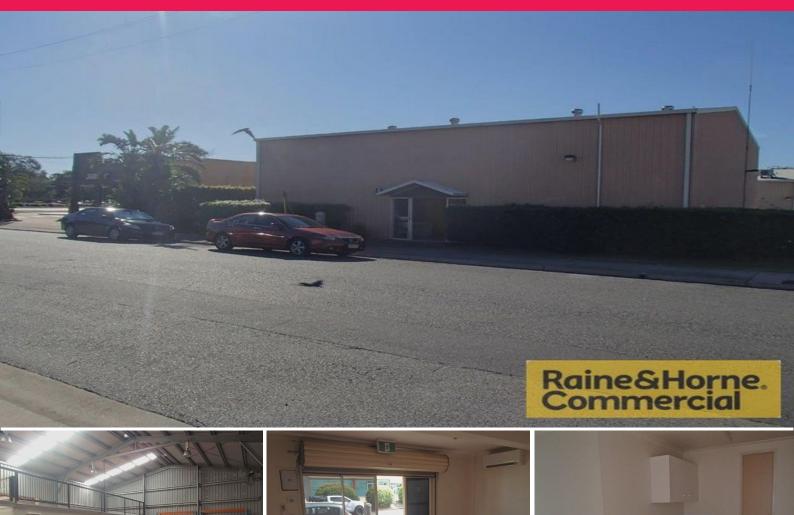

## 1/10 Miltiadis Street, Acacia Ridge QLD 4110

## **Rare Freestanding Unit - Just off Beaudesert Road**

\* Well presented metal clad unit in popular Acacia Ridge Complex

Raine&Horne. Commercial

- \* 176sqm of warehouse with good internal height
- \* Access via a single container height roller door
- \* Small 20sqm of ground floor air-conditioned office space
- \* Office & Amenities have been recently refurbished
- \* Additional 64sqm storage mezzanine above
- \* 4 exclusive use car spaces allows the ability to drop a 20ft container
- \* Ample 3 Phase Power available
- \* Located only 40 metres from Beaudesert Road
- \* Available Now This is a hard to find option!