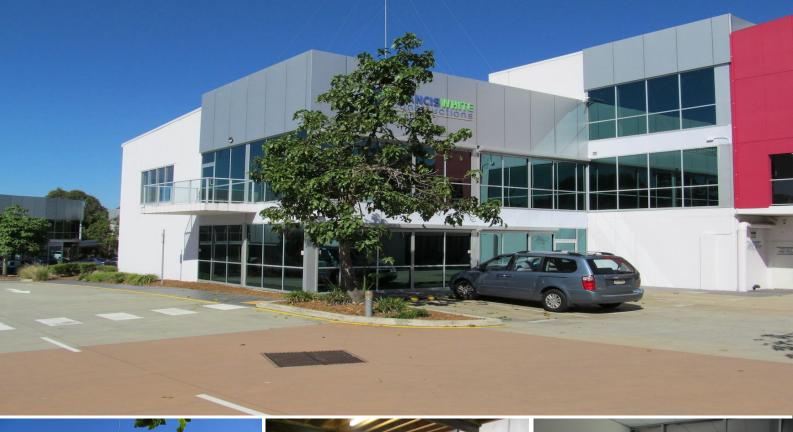

## 1/16 Metroplex Avenue, Murarrie QLD 4172

## 327sqm\* MURARRIE CORPORATE OFFICE / WAREHOUSE

- 100m2\* warehouse with electric container height roller door and up to  $8.4m^{\ast}$  internal height

- 227m2\*fully air-conditioned, carpeted, corporate style office with a boardroom, 5 partitioned offices and an open plan office area, alarm system, window blinds, data cabled, great natural light

- Amenities include 2 kitchenettes, 2 bathrooms each with showers
- 4 dedicated car spaces plus visitor bays available

- Located in the sought after Metroplex Estate, walking distance to several cafe?s and a gym