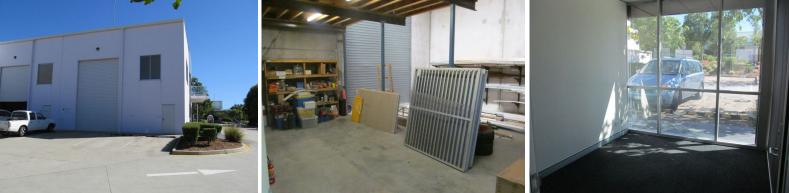

## 327sqm\* MURARRIE CORPORATE OFFICE / WAREHOUSE

- 100m2\* warehouse with electric container height roller door and up to  $8.4m^{\ast}$  internal height

- 227m2\*fully air-conditioned, carpeted, corporate style office with a boardroom, 5 partitioned offices and an open plan office area, alarm system, window blinds, data cabled, great natural light

- Amenities include 2 kitchenettes, 2 bathrooms each with showers
- 4 dedicated car spaces plus visitor bays available

- Located in the sought after Metroplex Estate, walking distance to several cafe?s and a gym