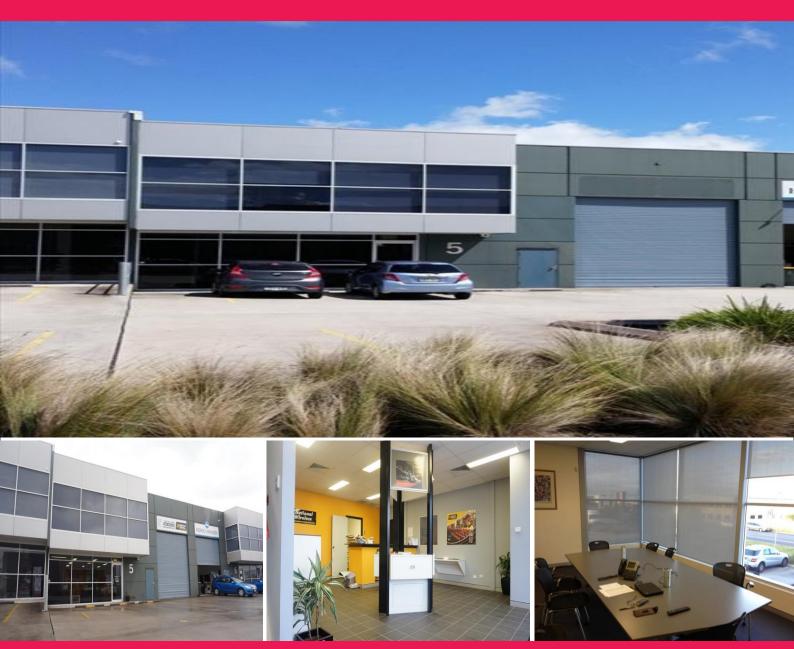

## **Channel Road Corporate Centre**

Well presented commercial/industrial unit within Steel River's most recognised development. Situated to nearby businesses including SGS Coca Cola, Konica Minolta, Rapid Clean, Bulbeck and Protector All-Safe..

Features of the unit include;

- -Modern mezzanine featuring office, meeting rooms, kitchen and amenities
- -Office space with air-conditioning
- -Showroom area
- -High clearance warehouse

Industrial FOR LEASE