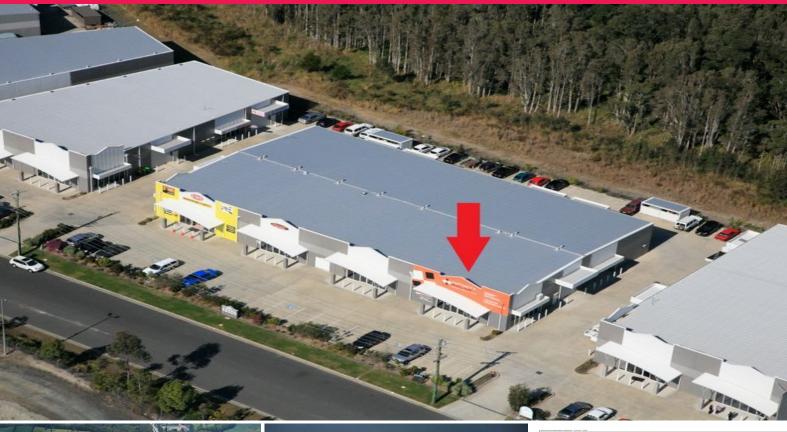

## LJ Hooker Commercial

Unit 7/84-89 Industrial Drive, Coffs Harbour NSW 2450

## SOLD BY LJ HOOKER COMMERCIAL

New HIGH clearance concrete tilt up complex Area 215m2

Roller Door height clearance of 4.48m2

Ample on site parking

Situated in a popular Industrial Drive location wit Corner access.

The complex recently developed on this prime site enjoys the highest quality design, finishes, fixtures and fittings.

With the modern industrialists' requirements and demands in mind, the architect and developers have created a complex that simply looks and works extremely well.

Featuring prominent facade signage, feature glazing to entrances to maximize natural light, clearspan high clearance showroom/warehouse space, insulated roofing, excellent mercury vapor lighting, roof ve