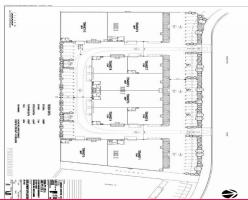

## SOLD BY LJ HOOKER COMMERCIAL

New HIGH clearance concrete tilt up complex Area 215m2

Roller Door height clearance of 4.48m2

Ample on site parking

Situated in a popular Industrial Drive location wit Corner access.