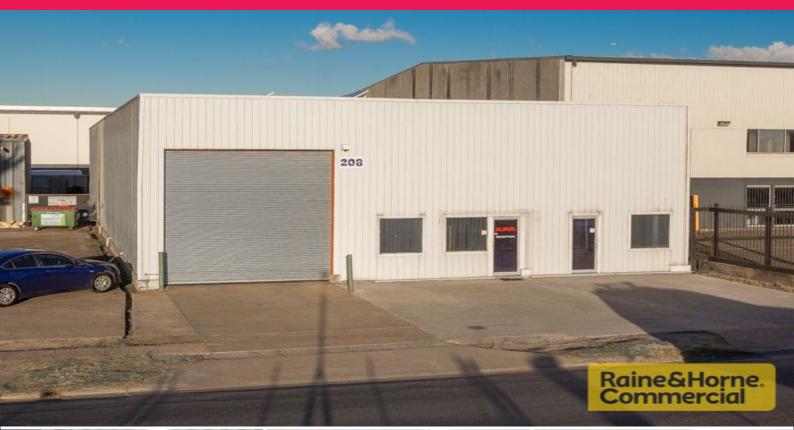

## 208 Beatty Road, Archerfield QLD 4108

## **Rare Metal Clad Freestander - Beatty Road Exposure**

- \* Well Presented 520sqm Warehouse situated on 744sqm Block
- \* 430sqm of clear span warehouse with up to 5.6m internal height
- \* Two electric roller doors at the front & rear of the property
- \* Additional 77sqm of rear awning for additional storage + 20ft Container for storage
- \* 90sqm of air-conditioned ground floor office space
- \* Usable storage mezzanine above offices
- \* 5kw Solar System installed on the roof
- \* Ample 3 Phase Power with approx 100 Amps per Phase
- \* General Industry B zoning allows for a variety of users
- \* Easy access to both Granard & Beaudesert Roads