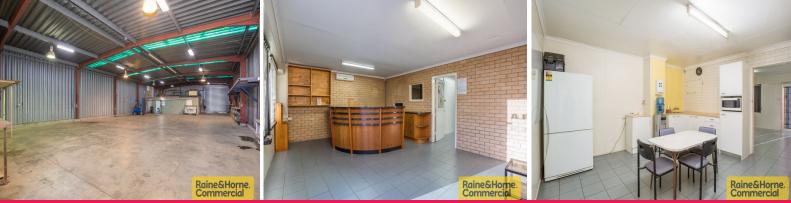

## **Rare Metal Clad Freestander - Beatty Road Exposure**

- \* Well Presented 520sqm Warehouse situated on 744sqm Block
- \* 430sqm of clear span warehouse with up to 5.6m internal height
- \* Two electric roller doors at the front & rear of the property
- \* Additional 77sqm of rear awning for additional storage + 20ft Container for storage
- \* 90sqm of air-conditioned ground floor office space
- \* Usable storage mezzanine above offices
- \* 5kw Solar System installed on the roof
- \* Ample 3 Phase Power with approx 100 Amps per Phase
- \* General Industry B zoning allows for a variety of users
- \* Easy access to both Granard & Beaudesert Roads