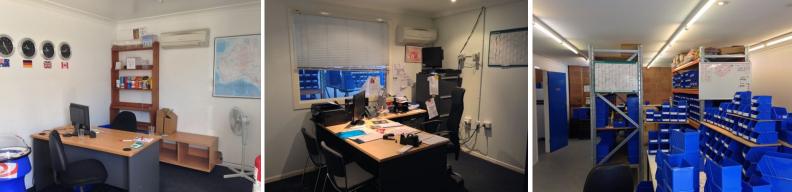

## **Great Warehouse Unit**

- \* 158m2\* high bay warehouse / factory unit (East facing)
- \* Incl. 30m2\* of air cond. office areas, and 49m2\* of air cond. work room
- \* Incl. 79m2\* of high bay warehouse area with high bay lighting
- \* Large motorised roller door access to warehouse & 3 phase power
- \* Security bars on all windows, single toilet and a kitchenette area
- \* Parking at your front door for 4 cars
- \* Only 10 units in this tidy complex
- \* Close to M1 and Logan Motorways
- \* Make us an offer today!!
- \* Only asking \$110m2 + OUTS + GST pa