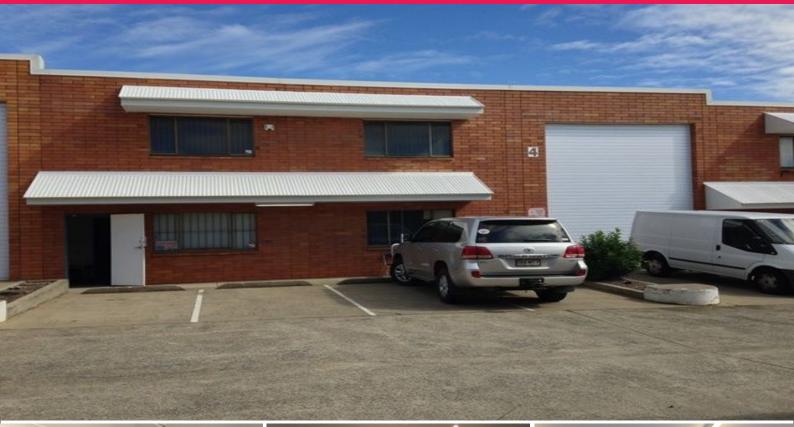

## **Great Warehouse Unit**

- \* 158m2\* high bay warehouse / factory unit (East facing)
- \* Incl. 30m2\* of air cond. office areas, and 49m2\* of air cond. work room
- \* Incl. 79m2\* of high bay warehouse area with high bay lighting
- \* Large motorised roller door access to warehouse & 3 phase power
- \* Security bars on all windows, single toilet and a kitchenette area
- \* Parking at your front door for 4 cars
- \* Only 10 units in this tidy complex
- \* Close to M1 and Logan Motorways
- \* Make us an offer today!!
- \* Only asking \$110m2 + OUTS + GST pa