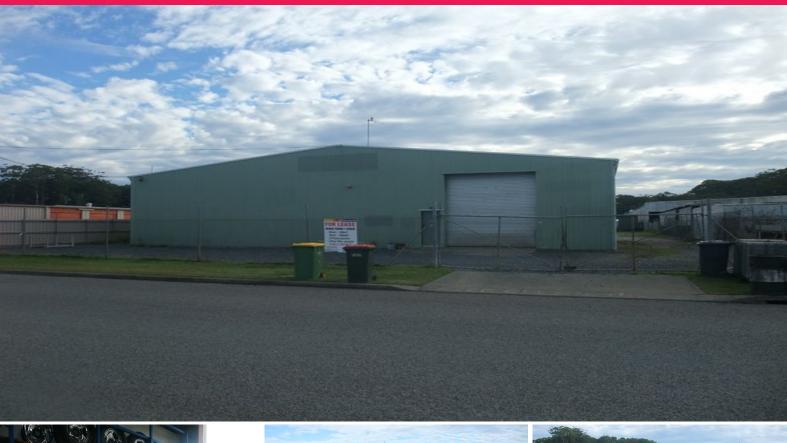

## SOLD BY LJ HOOKER COMMERCIAL

This very versatile property offers the best of both worlds with a huge gravel sealed hardstand area plus a high clearance drive through warehouse building.

It is conveniently positioned in Craft Close, just around the corner from the Hogbin Drive intersection, which provides direct access to Coffs Harbour CBD and airport, approximately 4 kilometres away.

Hogbin Drive is the main off highway north south connect route for 50% of Coffs Harbour's population who reside in the Toormina/Sawtell/Boambee area.

Hard to find large hard stand area for storage with 300m2 shed. Suit storage area for trucks, heavy equipment or similar.

- 1500m2 gravel hardstand area
- 300m2 high clearance

Industrial FOR SALE

2149sqm