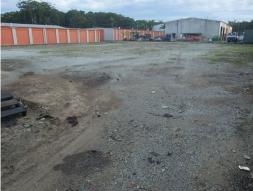

Hogbin Drive is the main off highway north south connect route for 50% of Coffs Harbour's population who reside in the Toormina/Sawtell/Boambee area.

Hard to find large hard stand area for storage with 300m2 shed. Suit storage area for trucks, heavy equipment or similar.

- 1500m2 gravel hardstand area
- 300m2 high clearance

Industrial FOR SALE

2149sqm