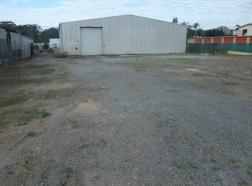

Hogbin Drive is the main off highway north south connect route for 50% of Coffs Harbour's population who reside in the Toormina/Sawtell/Boambee area.

Hard to find large hard stand area for storage with 300m2 shed. Suit storage area for trucks, heavy equipment or similar.

- 1500m2 gravel hardstand area
- 300m2 high clearance

Industrial FOR SALE

2149sqm